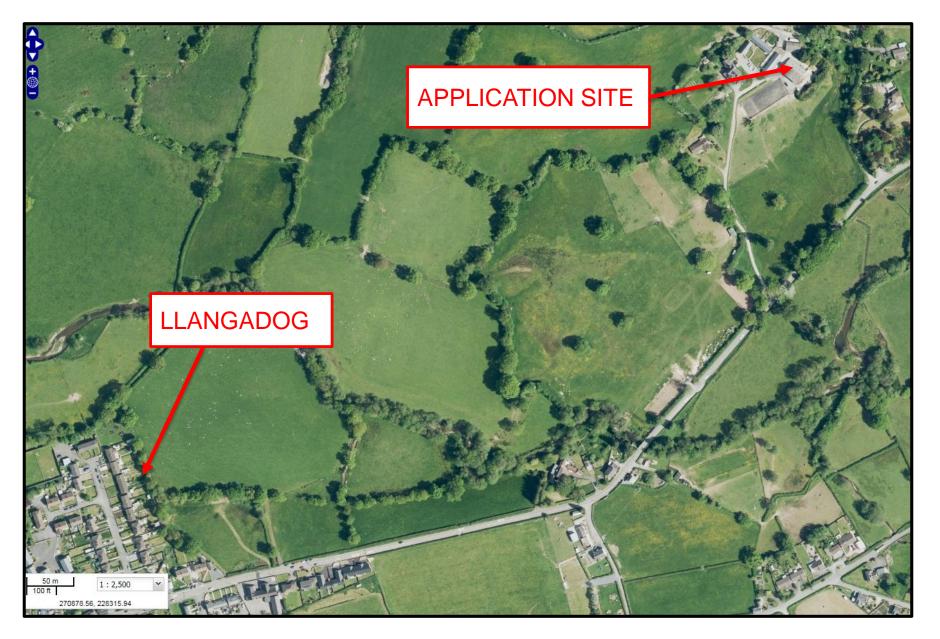

roximity to Brechfa



## **E/35109** Application Site viewed from B4310



### **B4310 Heading Southwards**



#### **B4310 Heading Northwards**















#### **LOCATION PLAN**



#### **SITE PLAN**



#### E/35434 AERIAL PHOTO OF APPLICATION SITE





#### **SUBMITTED PLANS**



#### **SUBMITTED PLANS**



Proposed Rear Elevation (East).



Proposed Side Elevation (South).



Proposed Side Elevation (North).





Existing Side Elevation (South).

Finishes to match/compliment those of the existing building in type, colour & nature.



П

Existing Side Elevation (North).















いの言語の

## E/35434

-30













### CEISIADAU YR ARGYMHELLIR EU BOD YN CAEL EU CYMERADWYO

### APPLICATIONS RECOMMENDED FOR REFUSAL





## **Location Plan**



### **Aerial Photo Location Plan**



#### **Aerial Photo of Site**



## **Location Plan**



## **Site Plan**



# E/35128 Existing and Proposed Elevations



### E/35128 Ground and First Floor Layout



#### **Photo of Application site**



#### **Photo of Application Site**















### **E/35128** Elevation Image of Proposed Conversion



### **E/35128** Elevation Image of Proposed Conversion









# E/35395 LDP- Existing Employment Area



#### **Site Plan**



|  |  |  | 8033 |
|--|--|--|------|

- 30000 -

FRONT ELEVATION



30000



SIDE ELEVATION A





























# E/35395 Planning permission E/27895



# E/35395 As built / approved comparison



BOTTLING PLANT AS CONSTRUCTED