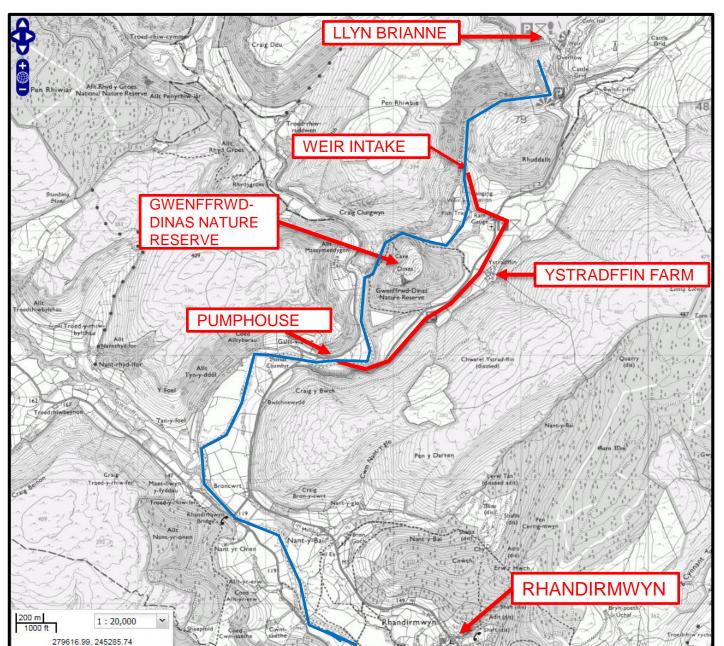

Y PWYLLGOR CYNLLUNIO

PLANNING COMMITTEE

#### **29 MEHEFIN 2017**

RHANBARTH Y DWYRAIN 29 JUNE 2017

AREA EAST



#### CEISIADAU YR ARGYMHELLIR EU BOD YN CAEL EU CYMERADWYO

#### APPLICATIONS RECOMMENDED FOR APPROVAL





## **Location Plan**



## **Location Plan**



## E/34887 Aerial Photo of Site



#### **Key Plan of HEP Route**



#### **Key Plan of HEP Route**





















#### Intake Weir showing Ponded area above



## E/3<u>4887</u>

#### **Weir Intake Sections**



#### **Weir Section Plan**



## E/34<u>887</u>

#### **Elevations of Powerhouse**



#### **Elevations of Powerhouse**



#### **Powerhouse Plan and Section**



#### Plan showing Spoil Storage Area



#### Plan showing Spoil Storage area



## E/34887 Section Plan showing Pipe Excavation



## E/34887 Overlay showing weir crest and shift of weir downstream



Overlay of the new intake and pipeline route shown in read along with habitat rich grassland and tree locations from tree survey



Photo showing the new intake location and the weir crest level

# **E/34887** Photo