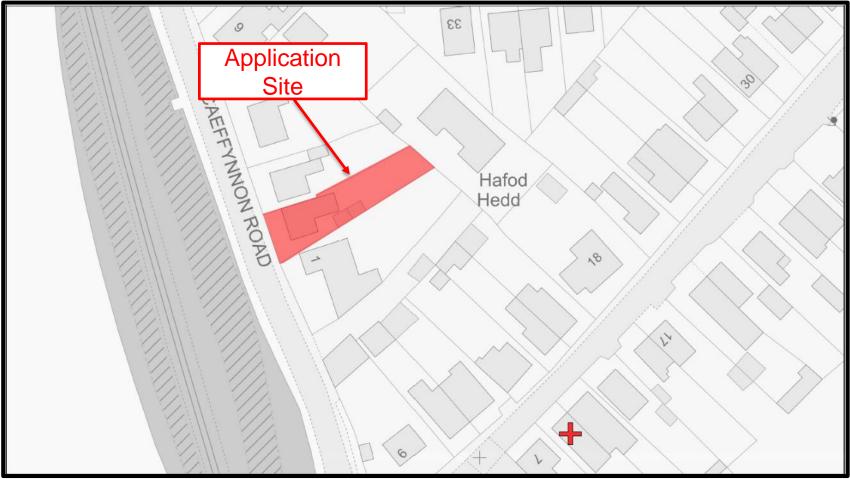

Syphon Intake Location



#### **Photo of Weir Intake Location**



# **E/34887** Photo showing location of Proposed Weir and Ponded Reach



#### **Photo Before Weir Constructed**



#### **Photo After Weir Constructed**



#### **Photo of Pumphouse Location**





## **Location Plan**



#### **LDP Settlement Limits for Brechfa**



### **Aerial Photograph**



### **Proposed Location Plan**



### **Proposed Site Plan**



## E/35109 Proposed Access & Pedestrian track



### **Facilities Block**



### **E/35109** Application Site viewed from B4310



## E/35109 Application Site in proximity to Brechfa



## **E/35109** Application Site viewed from B4310



### **B4310 Heading Southwards**



#### **B4310 Heading Northwards**















#### **LOCATION PLAN**



#### **SITE PLAN**



#### E/35434 AERIAL PHOTO OF APPLICATION SITE





#### **SUBMITTED PLANS**



#### **SUBMITTED PLANS**



Proposed Rear Elevation (East).



Proposed Side Elevation (South).



Proposed Side Elevation (North).





Existing Side Elevation (South).

Finishes to match/compliment those of the existing building in type, colour & nature.



П

Existing Side Elevation (North).















いの言語の

## E/35434

-30













### CEISIADAU YR ARGYMHELLIR EU BOD YN CAEL EU CYMERADWYO

### APPLICATIONS RECOMMENDED FOR REFUSAL





## **Location Plan**



### **Aerial Photo Location Plan**



#### **Aerial Photo of Site**



## **Location Plan**



## **Site Plan**



# E/35128 Existing and Proposed Elevations



### E/35128 Ground and First Floor Layout



#### **Photo of Application site**