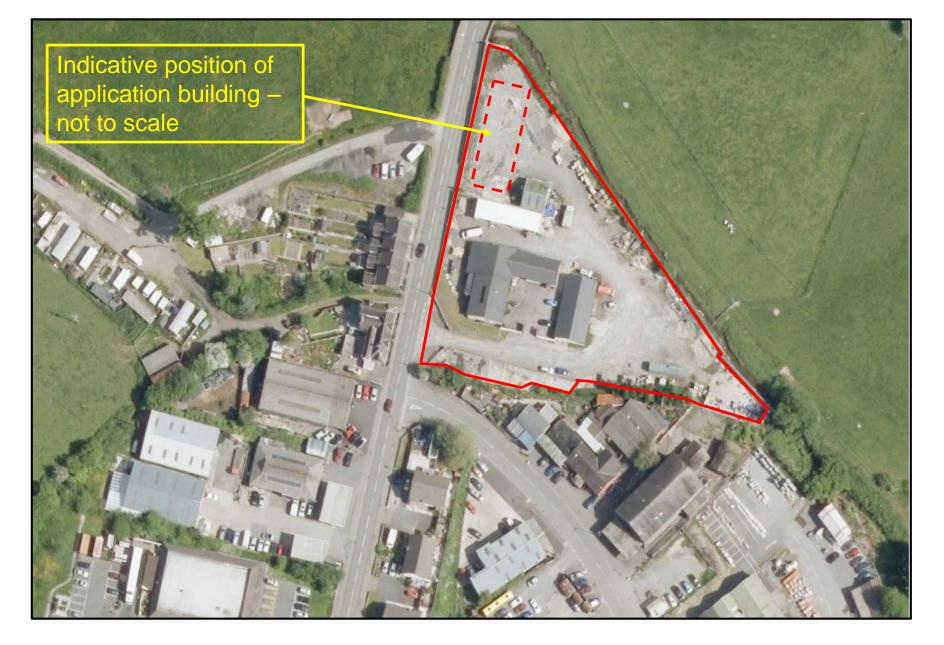

uth).



Proposed Side Elevation (North).





Existing Side Elevation (South).

Finishes to match/compliment those of the existing building in type, colour & nature.



П

Existing Side Elevation (North).















いの言語の

## E/35434

-30













### CEISIADAU YR ARGYMHELLIR EU BOD YN CAEL EU CYMERADWYO

### APPLICATIONS RECOMMENDED FOR REFUSAL





## **Location Plan**



### **Aerial Photo Location Plan**



#### **Aerial Photo of Site**



## **Location Plan**



## **Site Plan**



# E/35128 Existing and Proposed Elevations



### E/35128 Ground and First Floor Layout



#### **Photo of Application site**



#### **Photo of Application Site**















### **E/35128** Elevation Image of Proposed Conversion



### **E/35128** Elevation Image of Proposed Conversion









# E/35395 LDP- Existing Employment Area



#### **Site Plan**



|  |  |  | 8033 |
|--|--|--|------|

- 30000 -

FRONT ELEVATION



30000



SIDE ELEVATION A





























# E/35395 Planning permission E/27895



# E/35395 As built / approved comparison



BOTTLING PLANT AS CONSTRUCTED