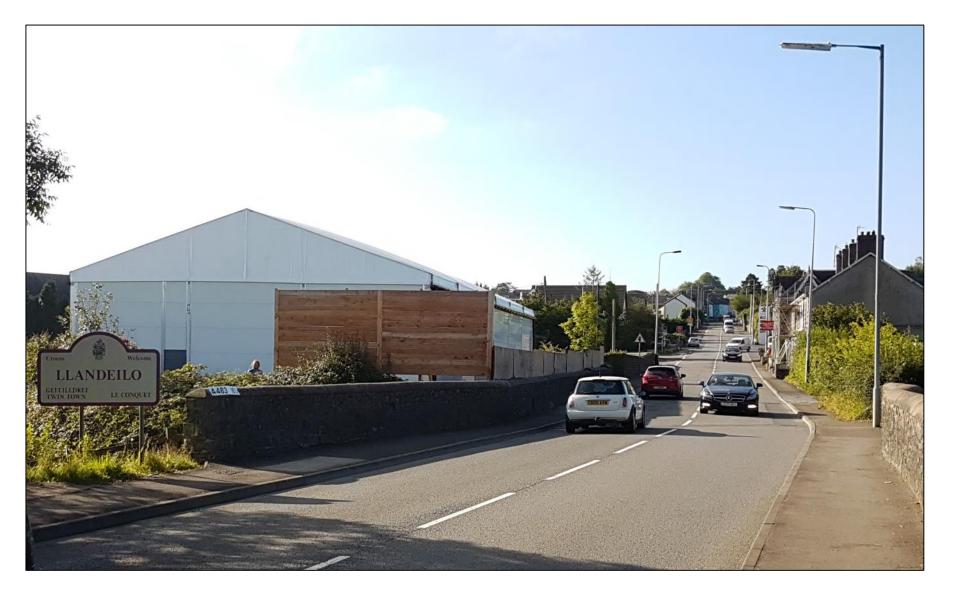

Existing Side Elevation (North).















いの言語の

## E/35434

-30













### CEISIADAU YR ARGYMHELLIR EU BOD YN CAEL EU CYMERADWYO

### APPLICATIONS RECOMMENDED FOR REFUSAL





## **Location Plan**



### **Aerial Photo Location Plan**



#### **Aerial Photo of Site**



## **Location Plan**



## **Site Plan**



# E/35128 Existing and Proposed Elevations



### E/35128 Ground and First Floor Layout



#### **Photo of Application site**



#### **Photo of Application Site**















### **E/35128** Elevation Image of Proposed Conversion



### **E/35128** Elevation Image of Proposed Conversion









# E/35395 LDP- Existing Employment Area



#### **Site Plan**



|  |  |  | 8033 |
|--|--|--|------|

- 30000 -

FRONT ELEVATION



30000



SIDE ELEVATION A





























# E/35395 Planning permission E/27895



# E/35395 As built / approved comparison



BOTTLING PLANT AS CONSTRUCTED