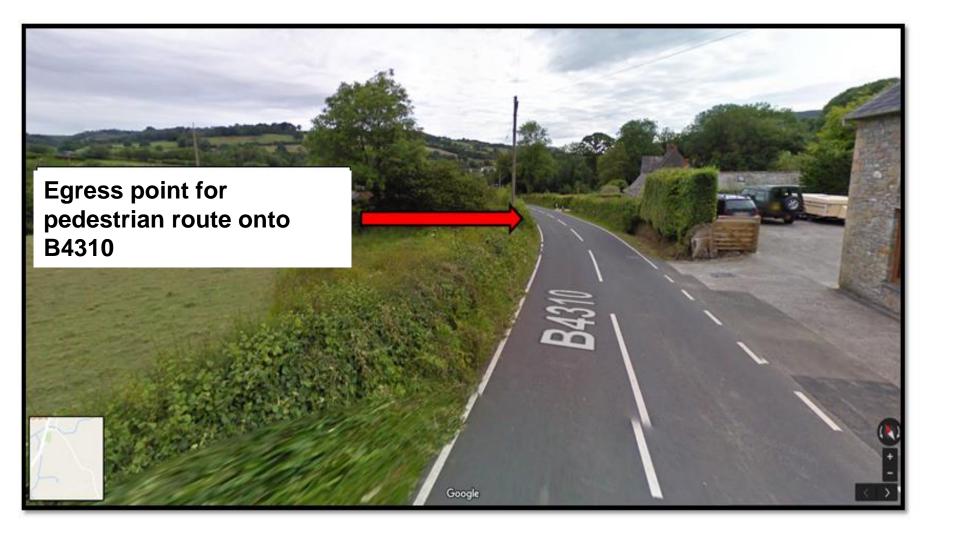

level

# **E/34887** Photo showing former Intake and New Syphon Intake Location



#### **Photo of Weir Intake Location**



# **E/34887** Photo showing location of Proposed Weir and Ponded Reach



#### **Photo Before Weir Constructed**



#### **Photo After Weir Constructed**



#### **Photo of Pumphouse Location**





## **Location Plan**



#### **LDP Settlement Limits for Brechfa**



### **Aerial Photograph**



### **Proposed Location Plan**



### **Proposed Site Plan**



## E/35109 Proposed Access & Pedestrian track



### **Facilities Block**



### **E/35109** Application Site viewed from B4310



## E/35109 Application Site in proximity to Brechfa



## **E/35109** Application Site viewed from B4310



### **B4310 Heading Southwards**



#### **B4310 Heading Northwards**















#### **LOCATION PLAN**



#### **SITE PLAN**



#### E/35434 AERIAL PHOTO OF APPLICATION SITE





#### **SUBMITTED PLANS**



#### **SUBMITTED PLANS**



Proposed Rear Elevation (East).



Proposed Side Elevation (South).



Proposed Side Elevation (North).





Existing Side Elevation (South).

Finishes to match/compliment those of the existing building in type, colour & nature.



П

Existing Side Elevation (North).















いの言語の

## E/35434

-30













### CEISIADAU YR ARGYMHELLIR EU BOD YN CAEL EU CYMERADWYO

### APPLICATIONS RECOMMENDED FOR REFUSAL





## **Location Plan**



### **Aerial Photo Location Plan**



#### **Aerial Photo of Site**



## **Location Plan**



## **Site Plan**



# E/35128 Existing and Proposed Elevations



### E/35128 Ground and F