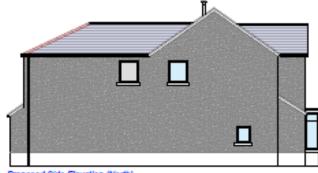

#### **SUBMITTED PLANS**

Proposed Rear Elevation (East).

Proposed Side Elevation (South).

Proposed Side Elevation (North).

Existing Side Elevation (South).

Finishes to match/compliment those of the existing building in type, colour & nature.

П

Existing Side Elevation (North).

いの言語の