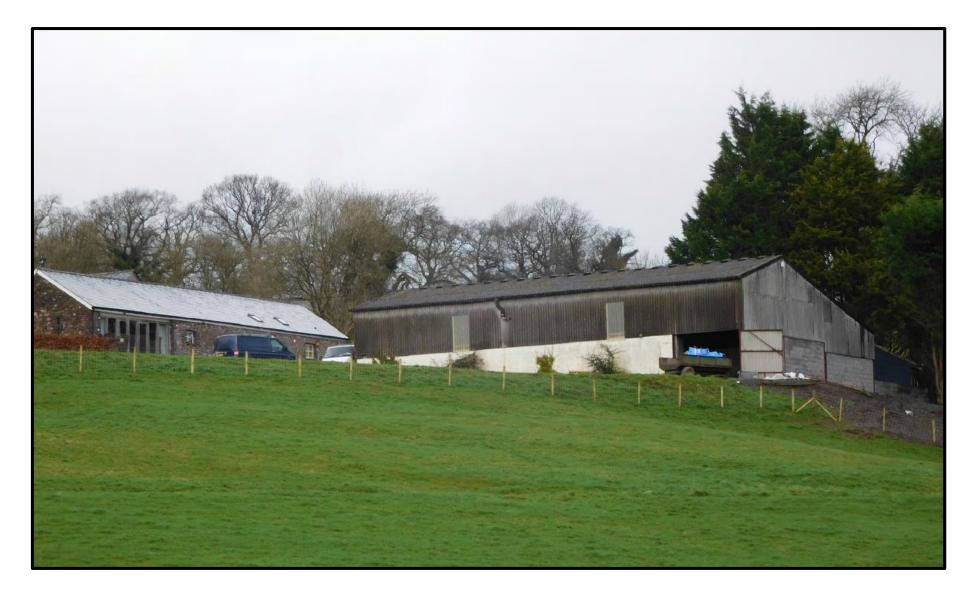

ATION SITE





#### **SUBMITTED PLANS**



#### **SUBMITTED PLANS**



Proposed Rear Elevation (East).



Proposed Side Elevation (South).



Proposed Side Elevation (North).





Existing Side Elevation (South).

Finishes to match/compliment those of the existing building in type, colour & nature.



П

Existing Side Elevation (North).















いの言語の

## E/35434

-30













### CEISIADAU YR ARGYMHELLIR EU BOD YN CAEL EU CYMERADWYO

### APPLICATIONS RECOMMENDED FOR REFUSAL





## **Location Plan**



### **Aerial Photo Location Plan**



#### **Aerial Photo of Site**



## **Location Plan**



## **Site Plan**



# E/35128 Existing and Proposed Elevations



### E/35128 Ground and First Floor Layout



#### **Photo of Application site**



#### **Photo of Application Site**















### **E/35128** Elevation Image of Proposed Conversion



### **E/35128** Elevation Image of Proposed Conversion









# E/35395 LDP- Existing Employment Area



#### **Site Plan**



|  |  |  | 8033 |
|--|--|--|------|

- 30000 -

FRONT ELEVATION



30000



SIDE ELEVATION A





























# E/35395 Planning permission E/27895



# E/35395 As built / approved comparison



BOTTLING PLANT AS CONSTRUCTED