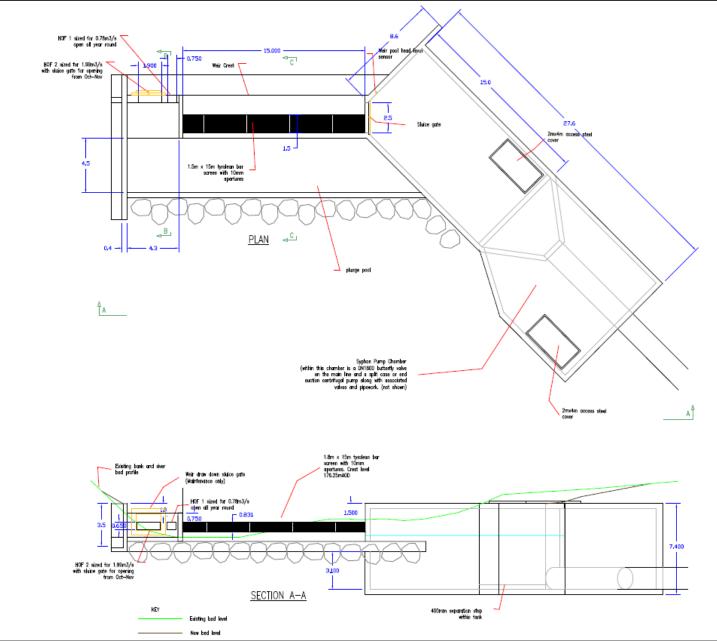

Y PWYLLGOR CYNLLUNIO

PLANNING COMMITTEE

#### **29 MEHEFIN 2017**

RHANBARTH Y DWYRAIN 29 JUNE 2017

AREA EAST



#### CEISIADAU YR ARGYMHELLIR EU BOD YN CAEL EU CYMERADWYO

#### APPLICATIONS RECOMMENDED FOR APPROVAL





## **Location Plan**



## **Location Plan**



## E/34887 Aerial Photo of Site



#### **Key Plan of HEP Route**



#### **Key Plan of HEP Route**





















#### Intake Weir showing Ponded area above



## E/3<u>4887</u>

#### **Weir Intake Sections**



#### **Weir Section Plan**



## E/34<u>887</u>

#### **Elevations of Powerhouse**



#### **Elevations of Powerhouse**



#### **Powerhouse Plan and Section**



#### Plan showing Spoil Storage Area



#### Plan showing Spoil Storage area



## E/34887 Section Plan showing Pipe Excavation



## E/34887 Overlay showing weir crest and shift of weir downstream



Overlay of the new intake and pipeline route shown in read along with habitat rich grassland and tree locations from tree survey



Photo showing the new intake location and the weir crest level

# **E/34887** Photo showing former Intake and New Syphon Intake Location



#### **Photo of Weir Intake Location**



# **E/34887** Photo showing location of Proposed Weir and Ponded Reach



#### **Photo Before Weir Constructed**



####