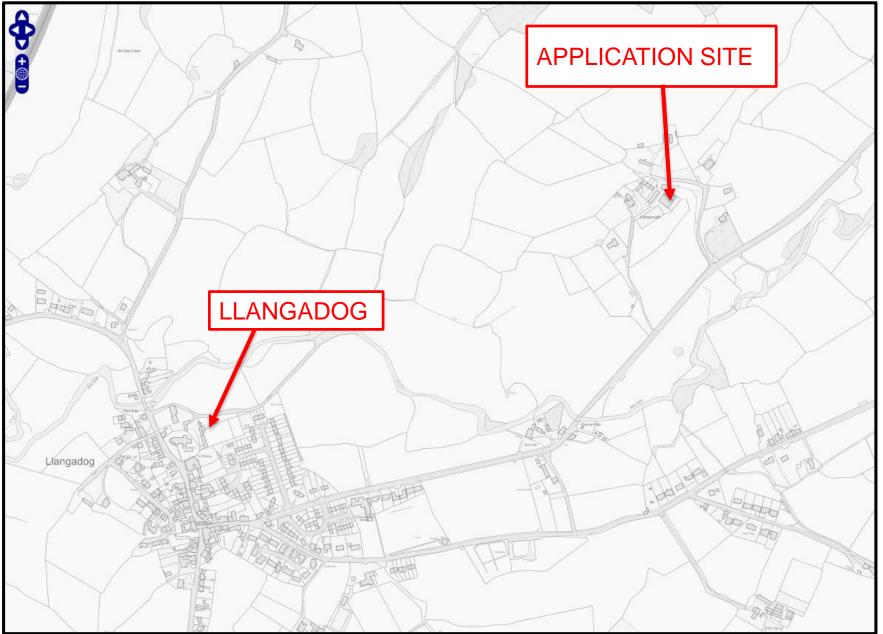

10



## E/35109 Application Site in proximity to Brechfa



## **E/35109** Application Site viewed from B4310



### **B4310 Heading Southwards**



#### **B4310 Heading Northwards**















#### **LOCATION PLAN**



#### **SITE PLAN**



#### E/35434 AERIAL PHOTO OF APPLICATION SITE





#### **SUBMITTED PLANS**



#### **SUBMITTED PLANS**



Proposed Rear Elevation (East).



Proposed Side Elevation (South).



Proposed Side Elevation (North).





Existing Side Elevation (South).

Finishes to match/compliment those of the existing building in type, colour & nature.



П

Existing Side Elevation (North).















いの言語の

## E/35434

-30













### CEISIADAU YR ARGYMHELLIR EU BOD YN CAEL EU CYMERADWYO

### APPLICATIONS RECOMMENDED FOR REFUSAL





## **Location Plan**



### **Aerial Photo Location Plan**



#### **Aerial Photo of Site**



## **Location Plan**



## **Site Plan**



# E/35128 Existing and Proposed Elevations



### E/35128 Ground and First Floor Layout



#### **Photo of Application site**



#### **Photo of Application Site**















### **E/35128** Elevation Image of Proposed Conversion



### **E/35128** Elevation Image of Proposed Conversion









# E/35395 LDP- Existing Employment Area



#### **Site Plan**



|  |  |  | 8033 |
|--|--|--|------|

- 30000 -

FRONT ELEVATION



30000



SIDE ELEVATION A





























# E/35395 Planning permission E/27895



# E/35395 As built / approved comparison



BOTTLING PLANT AS CONSTRUCTED