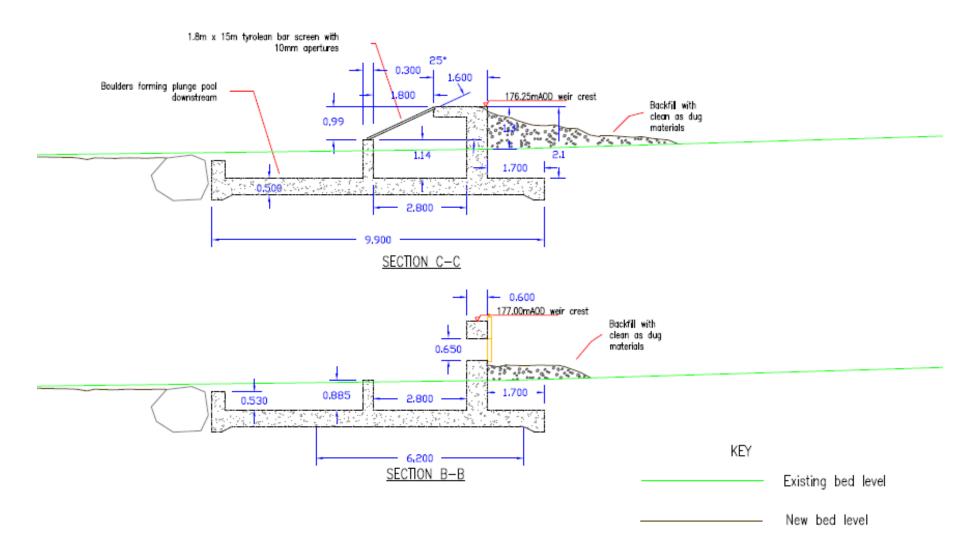

#### **Weir Intake Sections**

#### **Weir Section Plan**

## E/34887 Overlay showing weir crest and shift of weir downstream

Overlay of the new intake and pipeline route shown in read along with habitat rich grassland and tree locations from tree survey

Photo showing the new intake location and the weir crest level