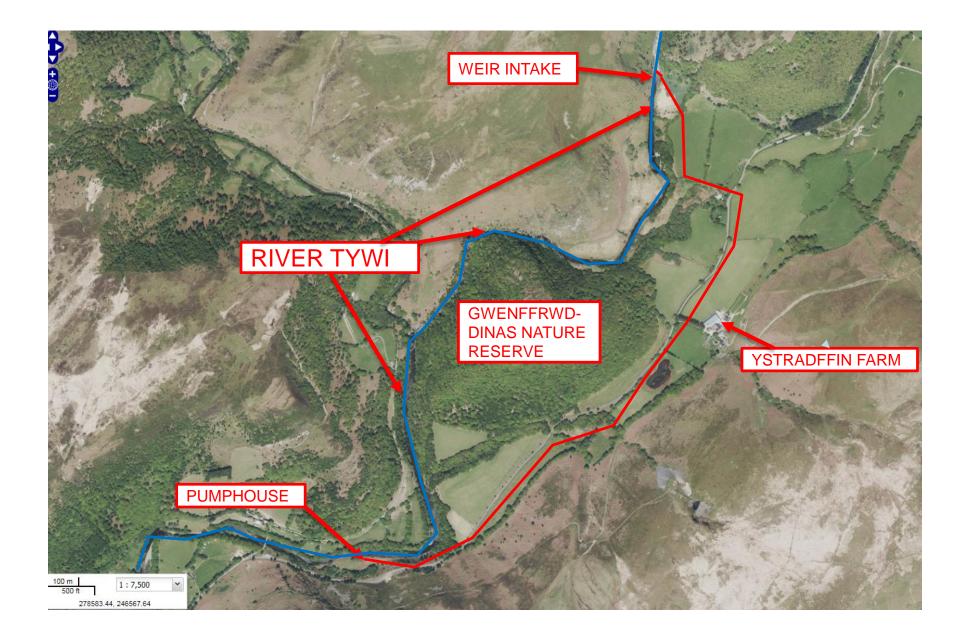

Y PWYLLGOR CYNLLUNIO

PLANNING COMMITTEE

#### **29 MEHEFIN 2017**

RHANBARTH Y DWYRAIN 29 JUNE 2017

AREA EAST



#### CEISIADAU YR ARGYMHELLIR EU BOD YN CAEL EU CYMERADWYO

#### APPLICATIONS RECOMMENDED FOR APPROVAL





## **Location Plan**



## **Location Plan**



## E/34887 Aerial Photo of Site



#### **Key Plan of HEP Route**



#### **Key Plan of HEP Route**





















#### Intake Weir showing Ponded area above



## E/3<u>4887</u>

#### **Weir Intake Sections**



#### **Weir Section Plan**



## E/34<u>887</u>

#### **Elevations of Powerhouse**



#### **Elevations of Powerhouse**



#### **Powerhouse Plan and Section**



#### Plan showing Spoil Storage Area



#### Plan showing Spoil Storage area



## E/34887 Section Plan showing Pipe Excavation



## E/34887 Overlay showing weir crest and shift of weir downstream



Overlay of the new intake and pipeline route shown in read along with habitat rich grassland and tree locations from tree survey



Photo showing the new intake location and the weir crest level

# **E/34887** Photo showing former Intake and New Syph