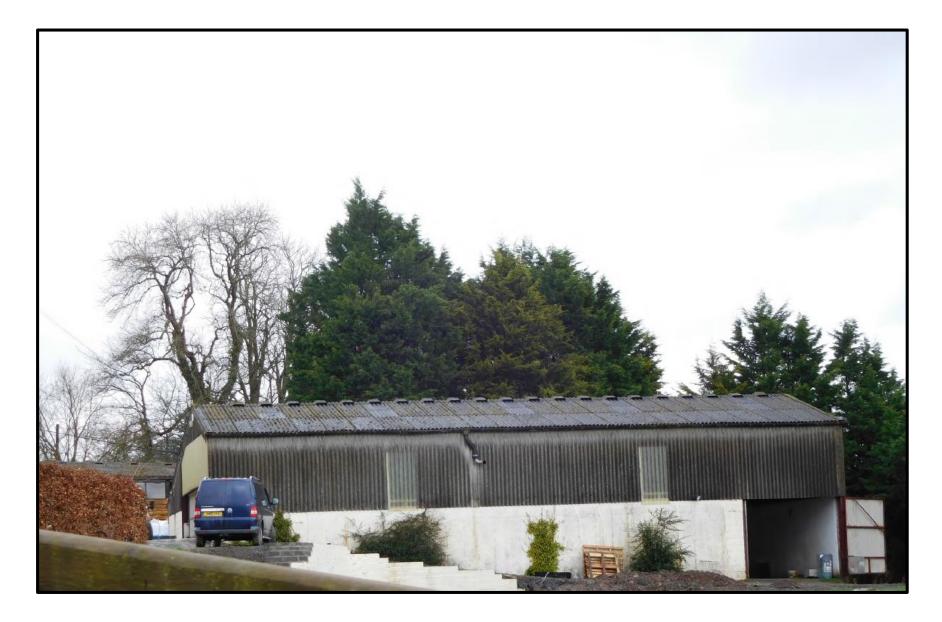

ION SITE





#### **SUBMITTED PLANS**



#### **SUBMITTED PLANS**



Proposed Rear Elevation (East).



Proposed Side Elevation (South).



Proposed Side Elevation (North).





Existing Side Elevation (South).

Finishes to match/compliment those of the existing building in type, colour & nature.



П

Existing Side Elevation (North).















いの言語の

## E/35434

-30













### CEISIADAU YR ARGYMHELLIR EU BOD YN CAEL EU CYMERADWYO

### APPLICATIONS RECOMMENDED FOR REFUSAL





## **Location Plan**



### **Aerial Photo Location Plan**



#### **Aerial Photo of Site**



## **Location Plan**



## **Site Plan**



# E/35128 Existing and Proposed Elevations



### E/35128 Ground and First Floor Layout



#### **Photo of Application site**



#### **Photo of Application Site**















### **E/35128** Elevation Image of Proposed Conversion



### **E/35128** Elevation Image of Proposed Conversion









# E/35395 LDP- Existing Employment Area



#### **Site Plan**



|  |  |  | 8033 |
|--|--|--|------|

- 30000 -

FRONT ELEVATION



30000



SIDE ELEVATION A





























# E/35395 Planning permission E/27895



# E/35395 As built / approved comparison



BOTTLING PLANT AS CONSTRUCTED