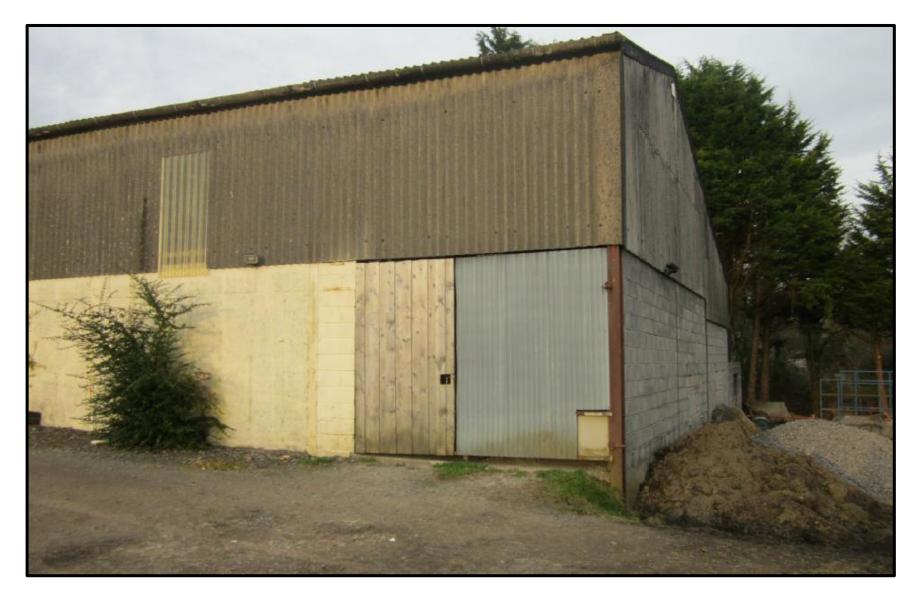

SITE





#### **SUBMITTED PLANS**



#### **SUBMITTED PLANS**



Proposed Rear Elevation (East).



Proposed Side Elevation (South).



Proposed Side Elevation (North).





Existing Side Elevation (South).

Finishes to match/compliment those of the existing building in type, colour & nature.



П

Existing Side Elevation (North).















いの言語の

## E/35434

-30













### CEISIADAU YR ARGYMHELLIR EU BOD YN CAEL EU CYMERADWYO

### APPLICATIONS RECOMMENDED FOR REFUSAL





## **Location Plan**



### **Aerial Photo Location Plan**



#### **Aerial Photo of Site**



## **Location Plan**



## **Site Plan**



# E/35128 Existing and Proposed Elevations



### E/35128 Ground and First Floor Layout



#### **Photo of Application site**



#### **Photo of Application Site**















### **E/35128** Elevation Image of Proposed Conversion



### **E/35128** Elevation Image of Proposed Conversion









# E/35395 LDP- Existing Employment Area



#### **Site Plan**



|  |  |  | 8033 |
|--|--|--|------|

- 30000 -

FRONT ELEVATION



30000



SIDE ELEVATION A





























# E/35395 Planning permission E/27895



# E/35395 As built / approved comparison



BOTTLING PLANT AS CONSTRUCTED