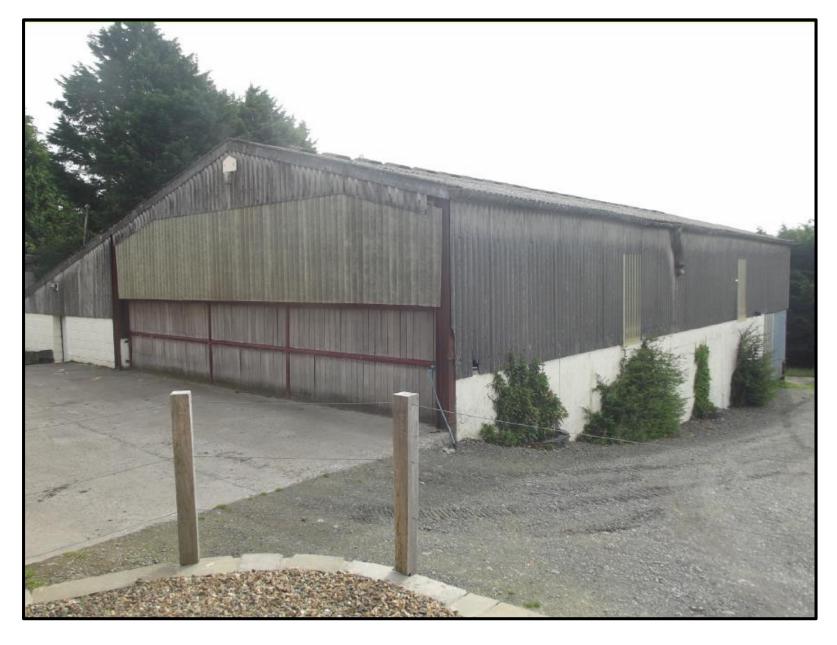

N SITE





#### **SUBMITTED PLANS**



#### **SUBMITTED PLANS**



Proposed Rear Elevation (East).



Proposed Side Elevation (South).



Proposed Side Elevation (North).





Existing Side Elevation (South).

Finishes to match/compliment those of the existing building in type, colour & nature.



П

Existing Side Elevation (North).















いの言語の

## E/35434

-30













### CEISIADAU YR ARGYMHELLIR EU BOD YN CAEL EU CYMERADWYO

### APPLICATIONS RECOMMENDED FOR REFUSAL





## **Location Plan**



### **Aerial Photo Location Plan**



#### **Aerial Photo of Site**



## **Location Plan**



## **Site Plan**



# E/35128 Existing and Proposed Elevations



### E/35128 Ground and First Floor Layout



#### **Photo of Application site**



#### **Photo of Application Site**















### **E/35128** Elevation Image of Proposed Conversion



### **E/35128** Elevation Image of Proposed Conversion









# E/35395 LDP- Existing Employment Area



#### **Site Plan**



|  |  |  | 8033 |
|--|--|--|------|

- 30000 -

FRONT ELEVATION



30000



SIDE ELEVATION A





























# E/35395 Planning permission E/27895



# E/35395 As built / approved comparison



BOTTLING PLANT AS CONSTRUCTED