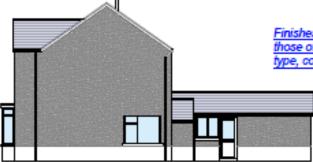

#### **SUBMITTED PLANS**

Proposed Rear Elevation (East).

Proposed Side Elevation (South).

Proposed Side Elevation (North).

Existing Side Elevation (South).

Finishes to match/compliment those of the existing building in type, colour & nature.

П

Existing Side Elevation (North).

いの言語の