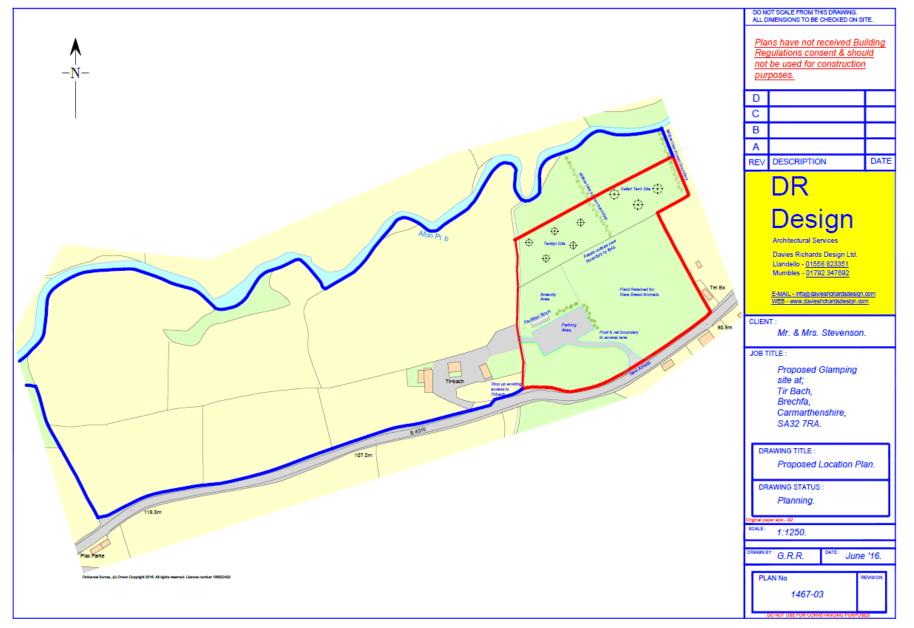

Plan showing Spoil Storage area



## E/34887 Section Plan showing Pipe Excavation



## E/34887 Overlay showing weir crest and shift of weir downstream



Overlay of the new intake and pipeline route shown in read along with habitat rich grassland and tree locations from tree survey



Photo showing the new intake location and the weir crest level

# **E/34887** Photo showing former Intake and New Syphon Intake Location



#### **Photo of Weir Intake Location**



# **E/34887** Photo showing location of Proposed Weir and Ponded Reach



#### **Photo Before Weir Constructed**



#### **Photo After Weir Constructed**



#### **Photo of Pumphouse Location**





## **Location Plan**



#### **LDP Settlement Limits for Brechfa**



### **Aerial Photograph**



### **Proposed Location Plan**



### **Proposed Site Plan**



## E/35109 Proposed Access & Pedestrian track



### **Facilities Block**



### **E/35109** Application Site viewed from B4310



## E/35109 Application Site in proximity to Brechfa



## **E/35109** Application Site viewed from B4310



### **B4310 Heading Southwards**



#### **B4310 Heading Northwards**















#### **LOCATION PLAN**



#### **SITE PLAN**



#### E/35434 AERIAL PHOTO OF APPLICATION SITE





#### **SUBMITTED PLANS**



#### **SUBMITTED PLANS**



Proposed Rear Elevation (East).



Proposed Side Elevation (South).



Proposed Side Elevation (North).





Existing Side Elevation (South).

Finishes to match/compliment those of the existing building in type, colour & nature.



П

Existing Side Elevation (North).















いの言語の