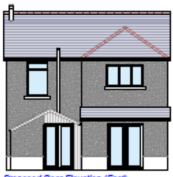

#### **SUBMITTED PLANS**

Proposed Rear Elevation (East).

Proposed Side Elevation (South).

Proposed Side Elevation (North).

Existing Side Elevation (South).

Finishes to match/compliment those of the existing building in type, colour & nature.