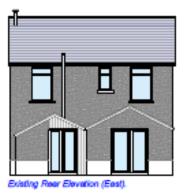

#### **SUBMITTED PLANS**

Proposed Rear Elevation (East).

Proposed Side Elevation (South).

Proposed Side Elevation (North).

Existing Side Elevation (South).

Finishes to match/compliment those of the existing building in type, colour & nature.