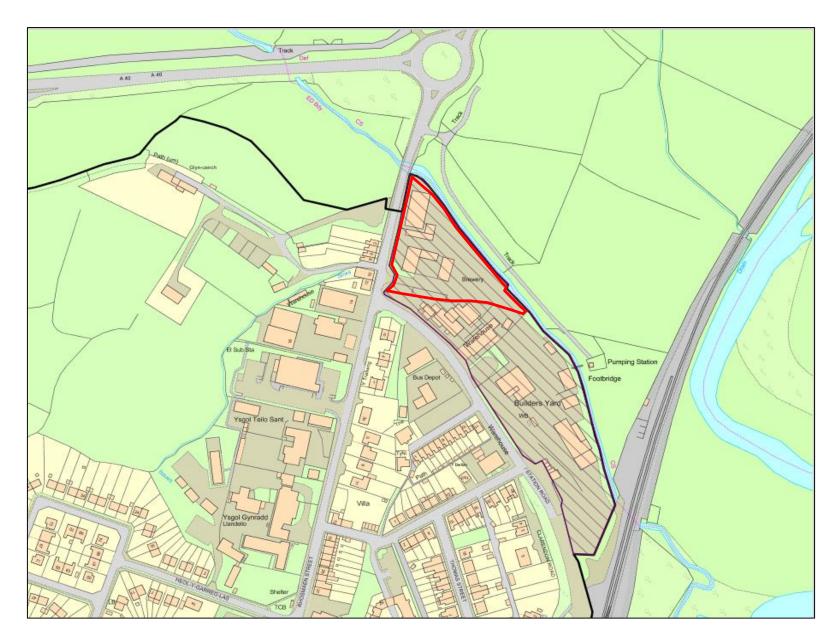

Existing Side Elevation (South).

Finishes to match/compliment those of the existing building in type, colour & nature.



П

Existing Side Elevation (North).















いの言語の

## E/35434

-30













### CEISIADAU YR ARGYMHELLIR EU BOD YN CAEL EU CYMERADWYO

### APPLICATIONS RECOMMENDED FOR REFUSAL





## **Location Plan**



### **Aerial Photo Location Plan**



#### **Aerial Photo of Site**



## **Location Plan**



## **Site Plan**



# E/35128 Existing and Proposed Elevations



### E/35128 Ground and First Floor Layout



#### **Photo of Application site**



#### **Photo of Application Site**















### **E/35128** Elevation Image of Proposed Conversion



### **E/35128** Elevation Image of Proposed Conversion









# E/35395 LDP- Existing Employment Area



#### **Site Plan**



|  |  |  | 8033 |
|--|--|--|------|

- 30000 -

FRONT ELEVATION



30000



SIDE ELEVATION A





























# E/35395 Planning permission E/27895



# E/35395 As built / approved comparison



BOTTLING PLANT AS CONSTRUCTED