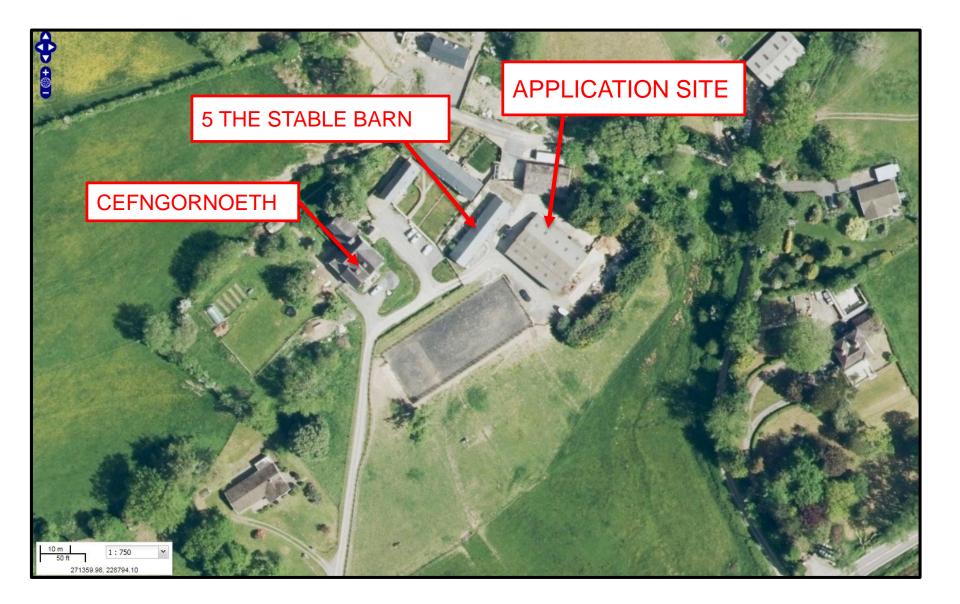

09** Application Site viewed from B4310



### **B4310 Heading Southwards**



#### **B4310 Heading Northwards**















#### **LOCATION PLAN**



#### **SITE PLAN**



#### E/35434 AERIAL PHOTO OF APPLICATION SITE





#### **SUBMITTED PLANS**



#### **SUBMITTED PLANS**



Proposed Rear Elevation (East).



Proposed Side Elevation (South).



Proposed Side Elevation (North).





Existing Side Elevation (South).

Finishes to match/compliment those of the existing building in type, colour & nature.



П

Existing Side Elevation (North).















いの言語の

## E/35434

-30













### CEISIADAU YR ARGYMHELLIR EU BOD YN CAEL EU CYMERADWYO

### APPLICATIONS RECOMMENDED FOR REFUSAL





## **Location Plan**



### **Aerial Photo Location Plan**



#### **Aerial Photo of Site**



## **Location Plan**



## **Site Plan**



# E/35128 Existing and Proposed Elevations



### E/35128 Ground and First Floor Layout



#### **Photo of Application site**



#### **Photo of Application Site**















### **E/35128** Elevation Image of Proposed Conversion



### **E/35128** Elevation Image of Proposed Conversion









# E/35395 LDP- Existing Employment Area



#### **Site Plan**



|  |  |  | 8033 |
|--|--|--|------|

- 30000 -

FRONT ELEVATION



30000



SIDE ELEVATION A





























# E/35395 Planning permission E/27895



# E/35395 As built / approved comparison



BOTTLING PLANT AS CONSTRUCTED