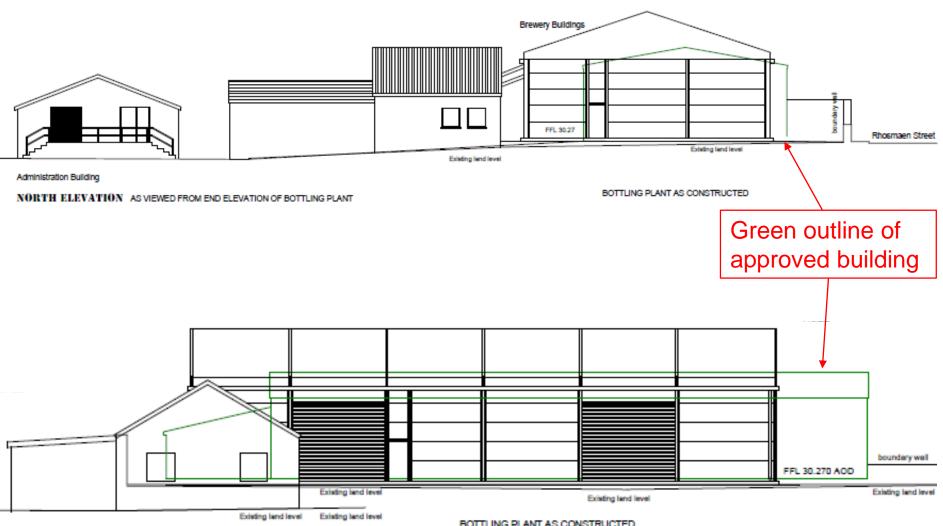

R ARGYMHELLIR EU BOD YN CAEL EU CYMERADWYO

### APPLICATIONS RECOMMENDED FOR REFUSAL





## **Location Plan**



### **Aerial Photo Location Plan**



#### **Aerial Photo of Site**



## **Location Plan**



## **Site Plan**



# E/35128 Existing and Proposed Elevations



### E/35128 Ground and First Floor Layout



#### **Photo of Application site**



#### **Photo of Application Site**















### **E/35128** Elevation Image of Proposed Conversion



### **E/35128** Elevation Image of Proposed Conversion









# E/35395 LDP- Existing Employment Area



#### **Site Plan**



|  |  |  | 8033 |
|--|--|--|------|

- 30000 -

FRONT ELEVATION



30000



SIDE ELEVATION A





























# E/35395 Planning permission E/27895



# E/35395 As built / approved comparison



BOTTLING PLANT AS CONSTRUCTED