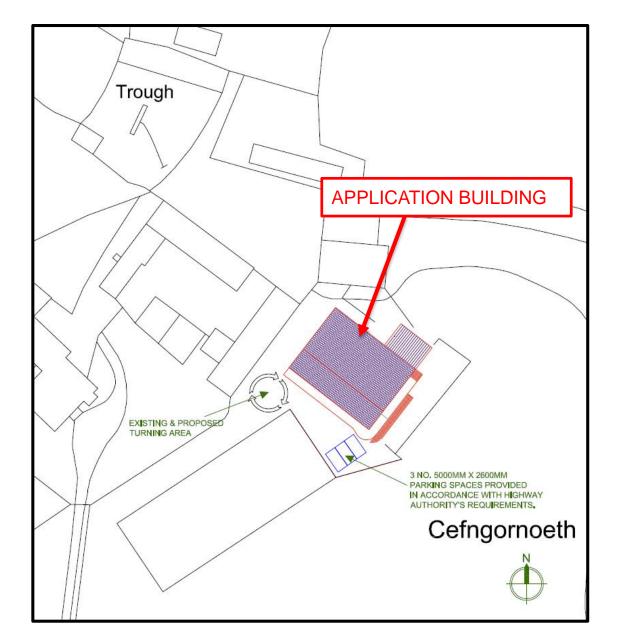

## **B4310 Heading Southwards**



#### **B4310 Heading Northwards**















#### **LOCATION PLAN**



#### **SITE PLAN**



#### E/35434 AERIAL PHOTO OF APPLICATION SITE





#### **SUBMITTED PLANS**



#### **SUBMITTED PLANS**



Proposed Rear Elevation (East).



Proposed Side Elevation (South).



Proposed Side Elevation (North).





Existing Side Elevation (South).

Finishes to match/compliment those of the existing building in type, colour & nature.



П

Existing Side Elevation (North).















いの言語の

## E/35434

-30













### CEISIADAU YR ARGYMHELLIR EU BOD YN CAEL EU CYMERADWYO

### APPLICATIONS RECOMMENDED FOR REFUSAL





## **Location Plan**



### **Aerial Photo Location Plan**



#### **Aerial Photo of Site**



## **Location Plan**



## **Site Plan**



# E/35128 Existing and Proposed Elevations



### E/35128 Ground and First Floor Layout



#### **Photo of Application site**



#### **Photo of Application Site**















### **E/35128** Elevation Image of Proposed Conversion



### **E/35128** Elevation Image of Proposed Conversion









# E/35395 LDP- Existing Employment Area



#### **Site Plan**



|  |  |  | 8033 |
|--|--|--|------|

- 30000 -

FRONT ELEVATION



30000



SIDE ELEVATION A





























# E/35395 Planning permission E/27895



# E/35395 As built / approved comparison



BOTTLING PLANT AS CONSTRUCTED