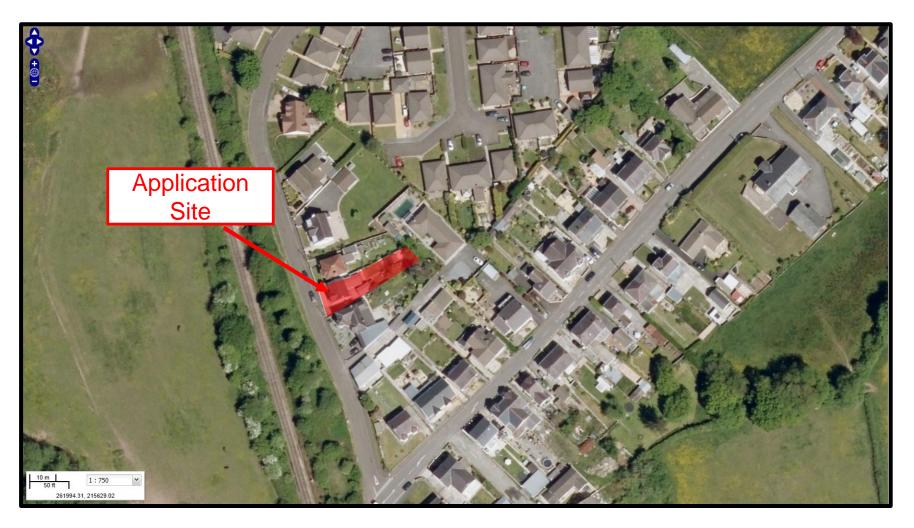

take Location**



# **E/34887** Photo showing location of Proposed Weir and Ponded Reach



#### **Photo Before Weir Constructed**



#### **Photo After Weir Constructed**



#### **Photo of Pumphouse Location**





## **Location Plan**



#### **LDP Settlement Limits for Brechfa**



### **Aerial Photograph**



### **Proposed Location Plan**



### **Proposed Site Plan**



## E/35109 Proposed Access & Pedestrian track



### **Facilities Block**



### **E/35109** Application Site viewed from B4310



## E/35109 Application Site in proximity to Brechfa



## **E/35109** Application Site viewed from B4310



### **B4310 Heading Southwards**



#### **B4310 Heading Northwards**















#### **LOCATION PLAN**



#### **SITE PLAN**



#### E/35434 AERIAL PHOTO OF APPLICATION SITE





#### **SUBMITTED PLANS**



#### **SUBMITTED PLANS**



Proposed Rear Elevation (East).



Proposed Side Elevation (South).



Proposed Side Elevation (North).





Existing Side Elevation (South).

Finishes to match/compliment those of the existing building in type, colour & nature.



П

Existing Side Elevation (North).















いの言語の

## E/35434

-30













### CEISIADAU YR ARGYMHELLIR EU BOD YN CAEL EU CYMERADWYO

### APPLICATIONS RECOMMENDED FOR REFUSAL





## **Location Plan**



### **Aerial Photo Location Plan**



#### **Aerial Photo of Site**



## **Location Plan**



## **Site Plan**



# E/35128 Existing and Proposed Elevations



### E/35128 Ground and First Floor Layout



#### **Photo of Application site**



#### **Photo of Application Site**