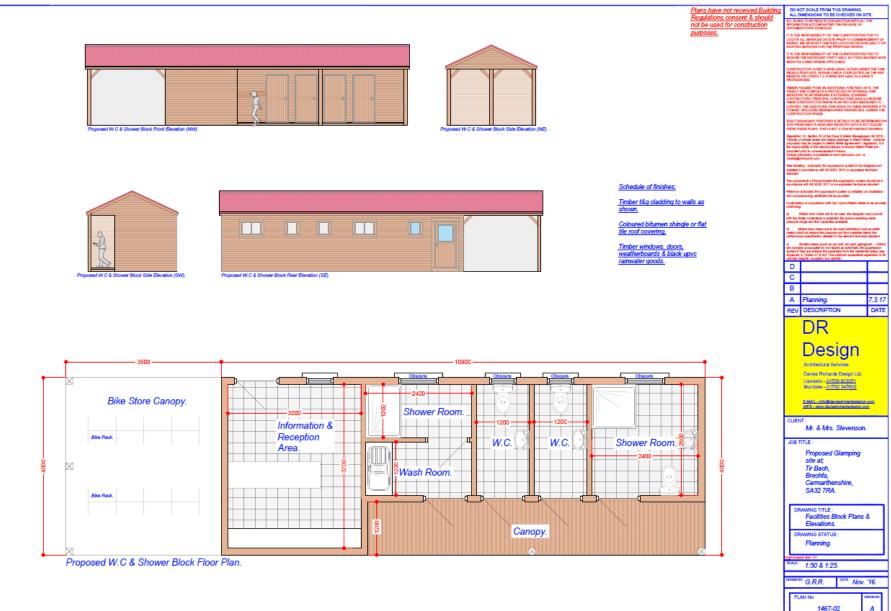

owing weir crest and shift of weir downstream



Overlay of the new intake and pipeline route shown in read along with habitat rich grassland and tree locations from tree survey



Photo showing the new intake location and the weir crest level

# **E/34887** Photo showing former Intake and New Syphon Intake Location



#### **Photo of Weir Intake Location**



# **E/34887** Photo showing location of Proposed Weir and Ponded Reach



#### **Photo Before Weir Constructed**



#### **Photo After Weir Constructed**



#### **Photo of Pumphouse Location**





## **Location Plan**



#### **LDP Settlement Limits for Brechfa**



### **Aerial Photograph**



### **Proposed Location Plan**



### **Proposed Site Plan**



## E/35109 Proposed Access & Pedestrian track



### **Facilities Block**



### **E/35109** Application Site viewed from B4310



## E/35109 Application Site in proximity to Brechfa



## **E/35109** Application Site viewed from B4310



### **B4310 Heading Southwards**



#### **B4310 Heading Northwards**















#### **LOCATION PLAN**



#### **SITE PLAN**



#### E/35434 AERIAL PHOTO OF APPLICATION SITE





#### **SUBMITTED PLANS**



#### **SUBMITTED PLANS**



Proposed Rear Elevation (East).



Proposed Side Elevation (South).



Proposed Side Elevation (North).





Existing Side Elevation (South).

Finishes to match/compliment those of the existing building in type, colour & nature.



П

Existing Side Elevation (North).















いの言語の

## E/35434

-30













### CEISIADAU YR ARGYMHELLIR EU BOD YN CAEL EU CYMERADWYO

### APPLICATIONS R