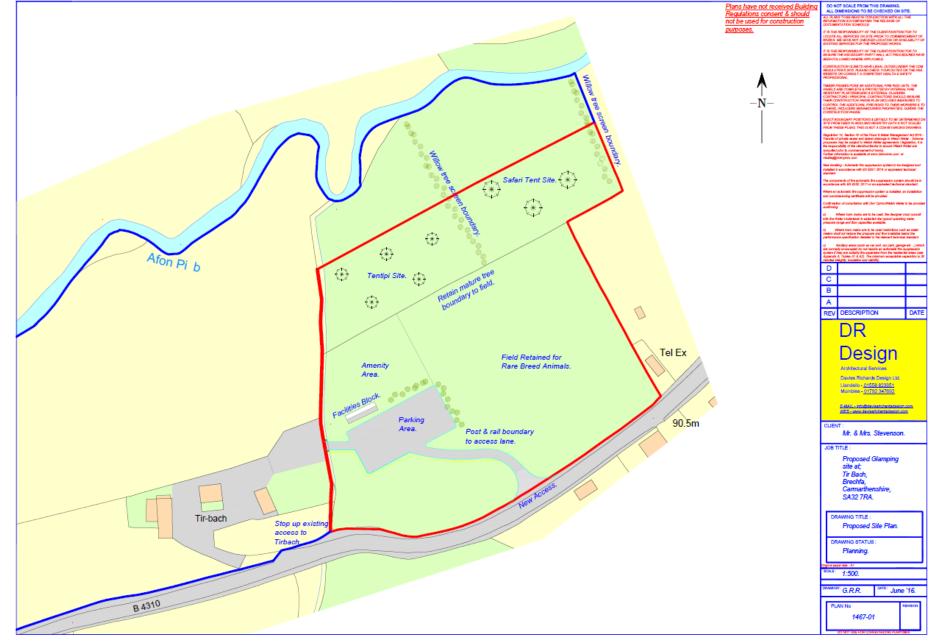

a



## E/34887 Section Plan showing Pipe Excavation



## E/34887 Overlay showing weir crest and shift of weir downstream



Overlay of the new intake and pipeline route shown in read along with habitat rich grassland and tree locations from tree survey



Photo showing the new intake location and the weir crest level

# **E/34887** Photo showing former Intake and New Syphon Intake Location



#### **Photo of Weir Intake Location**



# **E/34887** Photo showing location of Proposed Weir and Ponded Reach



#### **Photo Before Weir Constructed**



#### **Photo After Weir Constructed**



#### **Photo of Pumphouse Location**





## **Location Plan**



#### **LDP Settlement Limits for Brechfa**



### **Aerial Photograph**



### **Proposed Location Plan**



### **Proposed Site Plan**



## E/35109 Proposed Access & Pedestrian track



### **Facilities Block**



### **E/35109** Application Site viewed from B4310



## E/35109 Application Site in proximity to Brechfa



## **E/35109** Application Site viewed from B4310



### **B4310 Heading Southwards**



#### **B4310 Heading Northwards**















#### **LOCATION PLAN**



#### **SITE PLAN**



#### E/35434 AERIAL PHOTO OF APPLICATION SITE





#### **SUBMITTED PLANS**



#### **SUBMITTED PLANS**



Proposed Rear Elevation (East).



Proposed Side Elevation (South).



Proposed Side Elevation (North).





Existing Side Elevation (South).

Finishes to match/compliment those of the existing building in type, colour & nature.



П

Existing Side Elevation (North).















いの言語の

## E/35434

-30