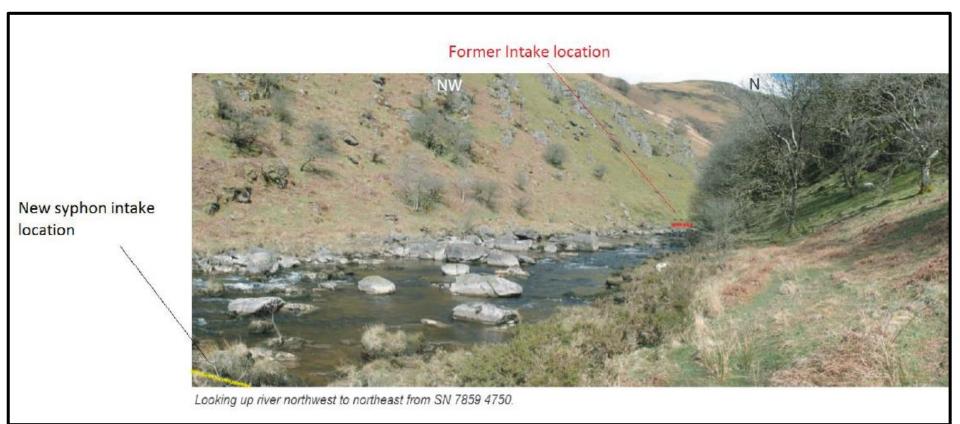

HEP Route**



#### **Key Plan of HEP Route**





















#### Intake Weir showing Ponded area above



## E/3<u>4887</u>

#### **Weir Intake Sections**



#### **Weir Section Plan**



## E/34<u>887</u>

#### **Elevations of Powerhouse**



#### **Elevations of Powerhouse**



#### **Powerhouse Plan and Section**



#### Plan showing Spoil Storage Area



#### Plan showing Spoil Storage area



## E/34887 Section Plan showing Pipe Excavation



## E/34887 Overlay showing weir crest and shift of weir downstream



Overlay of the new intake and pipeline route shown in read along with habitat rich grassland and tree locations from tree survey



Photo showing the new intake location and the weir crest level

# **E/34887** Photo showing former Intake and New Syphon Intake Location



#### **Photo of Weir Intake Location**



# **E/34887** Photo showing location of Proposed Weir and Ponded Reach



#### **Photo Before Weir Constructed**



#### **Photo After Weir Constructed**



#### **Photo of Pumphouse Location**





## **Location Plan**



#### **LDP Settlement Limits for Brechfa**



### **Aerial Photograph**



### **Proposed Location Plan**



### **Proposed Site Plan**



## E/35109 Proposed Access & Pedestrian track



### **Facilities Block**



### **E/35109** Application Site viewed from B4310



## E/35109 Application Site in proximity to Brechfa



## **E/35109** Application Site viewed from B4310



### **B4310 Heading Southwards**



#### **B4310 Heading Northwards**















#### **LOCATION PLAN**



#### **SITE PLAN**



#### E/35434 AERIAL PH