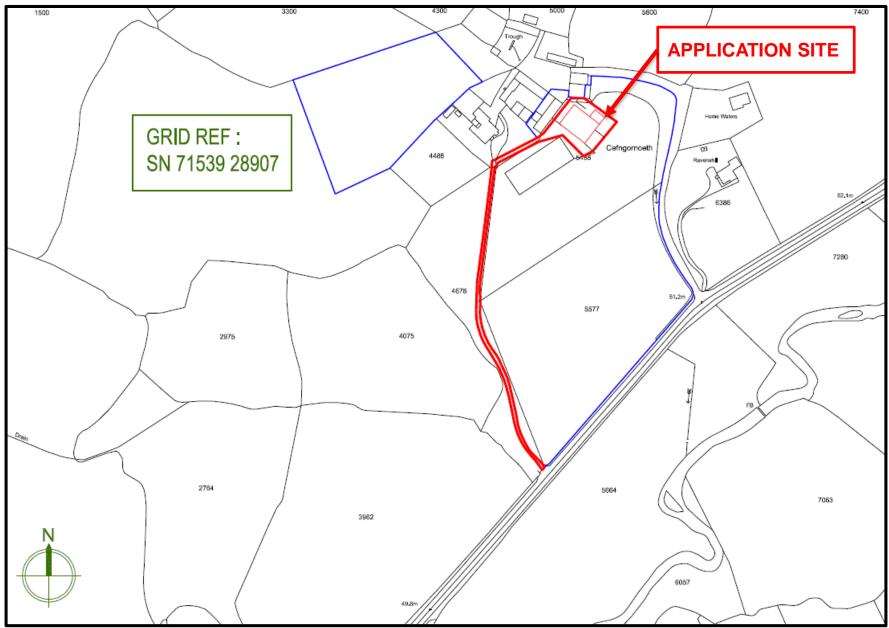

ewed from B4310



### **B4310 Heading Southwards**



#### **B4310 Heading Northwards**















#### **LOCATION PLAN**



#### **SITE PLAN**



#### E/35434 AERIAL PHOTO OF APPLICATION SITE





#### **SUBMITTED PLANS**



#### **SUBMITTED PLANS**



Proposed Rear Elevation (East).



Proposed Side Elevation (South).



Proposed Side Elevation (North).





Existing Side Elevation (South).

Finishes to match/compliment those of the existing building in type, colour & nature.



П

Existing Side Elevation (North).















いの言語の

## E/35434

-30













### CEISIADAU YR ARGYMHELLIR EU BOD YN CAEL EU CYMERADWYO

### APPLICATIONS RECOMMENDED FOR REFUSAL





## **Location Plan**



### **Aerial Photo Location Plan**



#### **Aerial Photo of Site**



## **Location Plan**



## **Site Plan**



# E/35128 Existing and Proposed Elevations



### E/35128 Ground and First Floor Layout



#### **Photo of Application site**



#### **Photo of Application Site**















### **E/35128** Elevation Image of Proposed Conversion



### **E/35128** Elevation Image of Proposed Conversion









# E/35395 LDP- Existing Employment Area



#### **Site Plan**



|  |  |  | 8033 |
|--|--|--|------|

- 30000 -

FRONT ELEVATION



30000



SIDE ELEVATION A





























# E/35395 Planning permission E/27895



# E/35395 As built / approved comparison



BOTTLING PLANT AS CONSTRUCTED