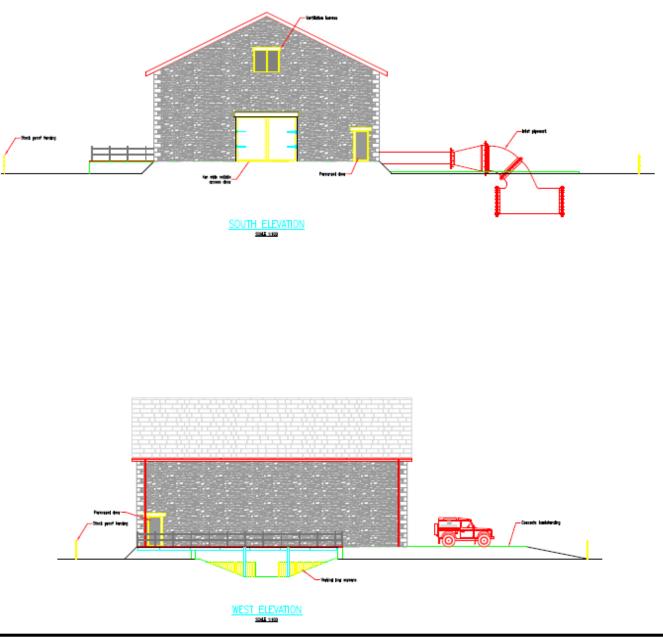

Y PWYLLGOR CYNLLUNIO

PLANNING COMMITTEE

#### **29 MEHEFIN 2017**

RHANBARTH Y DWYRAIN 29 JUNE 2017

AREA EAST



#### CEISIADAU YR ARGYMHELLIR EU BOD YN CAEL EU CYMERADWYO

#### APPLICATIONS RECOMMENDED FOR APPROVAL





## **Location Plan**



## **Location Plan**



## E/34887 Aerial Photo of Site



#### **Key Plan of HEP Route**



#### **Key Plan of HEP Route**





















#### Intake Weir showing Ponded area above



## E/3<u>4887</u>

#### **Weir Intake Sections**



#### **Weir Section Plan**



## E/34<u>887</u>

#### **Elevations of Powerhouse**



#### **Elevations of Powerhouse**



#### **Powerhouse Plan and Section**



#### Plan showing Spoil Storage Area



#### Plan showing Spoil Storage area



## E/34887 Section Plan showing Pipe Excavation



## E/34887 Overlay showing weir crest and shift of weir downstream



Overlay of the new intake and pipeline route shown in read along with habitat rich grassland and tree locations from tree survey



Photo showing the new intake location and the weir crest level

# **E/34887** Photo showing former Intake and New Syphon Intake Location



#### **Photo of Weir Intake Location**



# **E/34887** Photo showing location of Proposed Weir and Ponded Reach



#### **Photo Before Weir Constructed**



#### **Photo After Weir Constructed**



#### **Photo of Pumphouse Location**





## **Lo