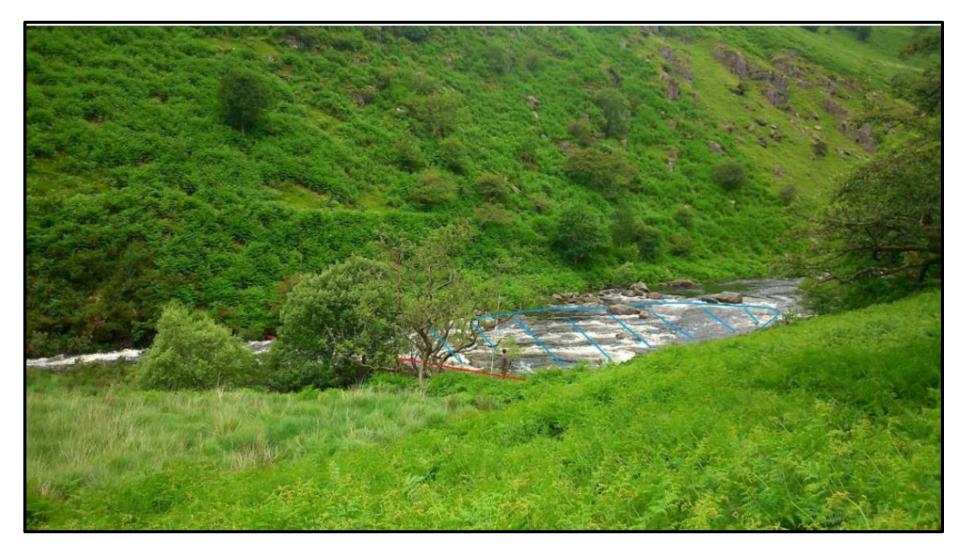

## E/34887 Overlay showing weir crest and shift of weir downstream

Overlay of the new intake and pipeline route shown in read along with habitat rich grassland and tree locations from tree survey

Photo showing the new intake location and the weir crest level