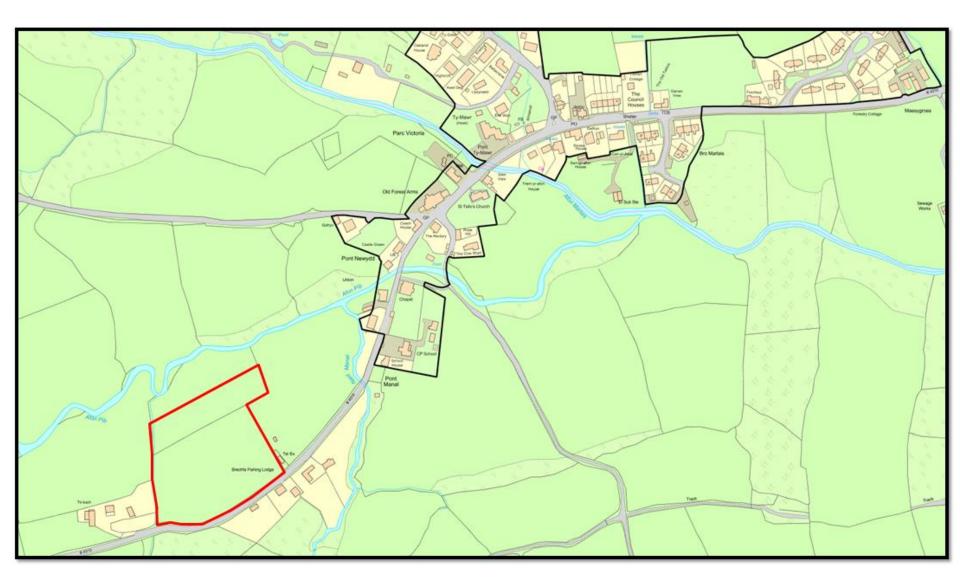

and Section**



#### Plan showing Spoil Storage Area



#### Plan showing Spoil Storage area



## E/34887 Section Plan showing Pipe Excavation



## E/34887 Overlay showing weir crest and shift of weir downstream



Overlay of the new intake and pipeline route shown in read along with habitat rich grassland and tree locations from tree survey



Photo showing the new intake location and the weir crest level

# **E/34887** Photo showing former Intake and New Syphon Intake Location



#### **Photo of Weir Intake Location**



# **E/34887** Photo showing location of Proposed Weir and Ponded Reach



#### **Photo Before Weir Constructed**



#### **Photo After Weir Constructed**



#### **Photo of Pumphouse Location**





## **Location Plan**



#### **LDP Settlement Limits for Brechfa**



### **Aerial Photograph**



### **Proposed Location Plan**



### **Proposed Site Plan**



## E/35109 Proposed Access & Pedestrian track



### **Facilities Block**



### **E/35109** Application Site viewed from B4310



## E/35109 Application Site in proximity to Brechfa



## **E/35109** Application Site viewed from B4310



### **B4310 Heading Southwards**



#### **B4310 Heading Northwards**















#### **LOCATION PLAN**



#### **SITE PLAN**



#### E/35434 AERIAL PHOTO OF APPLICATION SITE





#### **SUBMITTED PLANS**



#### **SUBMITTED PLANS**



Proposed Rear Elevation (East).



Proposed Side Elevation (South).



Proposed Side Elevation (North).





Existing Side Elevation (South).

Finishes to match/compliment those of the existing building in type, colour & natur