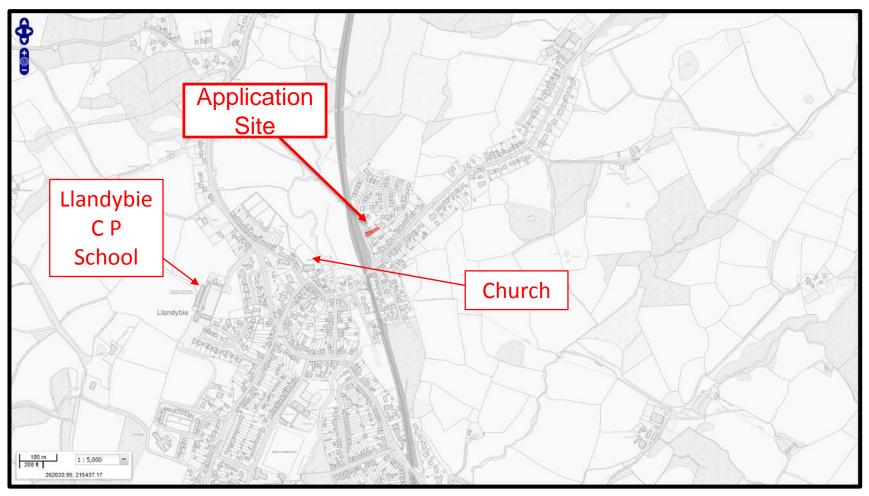

former Intake and New Syphon Intake Location



#### **Photo of Weir Intake Location**



# **E/34887** Photo showing location of Proposed Weir and Ponded Reach



#### **Photo Before Weir Constructed**



#### **Photo After Weir Constructed**



#### **Photo of Pumphouse Location**





## **Location Plan**



#### **LDP Settlement Limits for Brechfa**



### **Aerial Photograph**



### **Proposed Location Plan**



### **Proposed Site Plan**



## E/35109 Proposed Access & Pedestrian track



### **Facilities Block**



### **E/35109** Application Site viewed from B4310



## E/35109 Application Site in proximity to Brechfa



## **E/35109** Application Site viewed from B4310



### **B4310 Heading Southwards**



#### **B4310 Heading Northwards**















#### **LOCATION PLAN**



#### **SITE PLAN**



#### E/35434 AERIAL PHOTO OF APPLICATION SITE





#### **SUBMITTED PLANS**



#### **SUBMITTED PLANS**



Proposed Rear Elevation (East).



Proposed Side Elevation (South).



Proposed Side Elevation (North).





Existing Side Elevation (South).

Finishes to match/compliment those of the existing building in type, colour & nature.



П

Existing Side Elevation (North).















いの言語の

## E/35434

-30













### CEISIADAU YR ARGYMHELLIR EU BOD YN CAEL EU CYMERADWYO

### APPLICATIONS RECOMMENDED FOR REFUSAL





## **Location Plan**



### **Aerial Photo Location Plan**



#### **Aerial Photo of Site**



## **Location Plan**



## **Site Plan**



# E/35128 Existing and Proposed Elevations



### E/35128 Ground and First Floor Layout



#### **Photo of