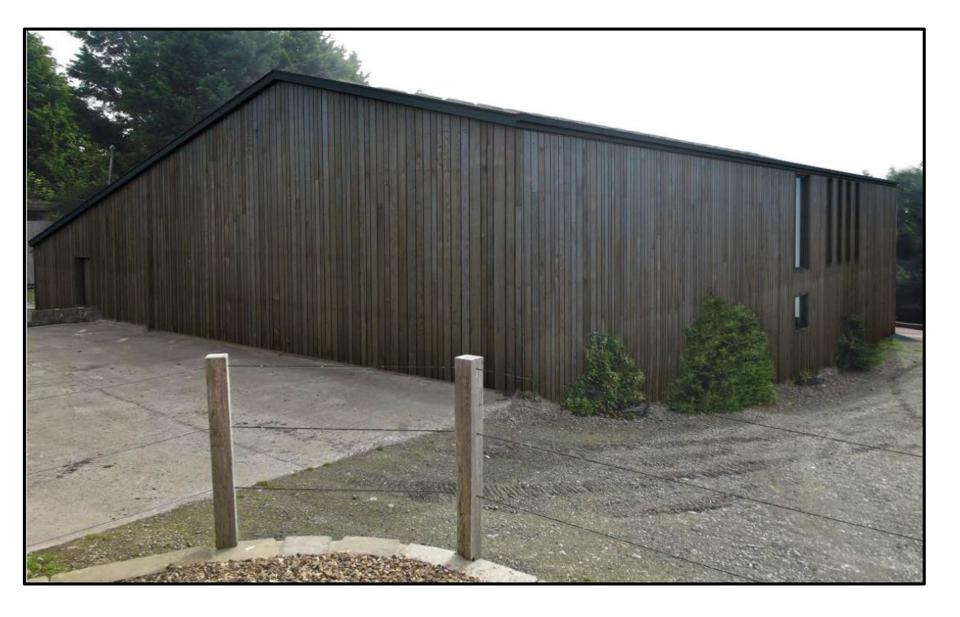

Proposed Rear Elevation (East).



Proposed Side Elevation (South).



Proposed Side Elevation (North).





Existing Side Elevation (South).

Finishes to match/compliment those of the existing building in type, colour & nature.



П

Existing Side Elevation (North).















いの言語の

## E/35434

-30













### CEISIADAU YR ARGYMHELLIR EU BOD YN CAEL EU CYMERADWYO

### APPLICATIONS RECOMMENDED FOR REFUSAL





## **Location Plan**



### **Aerial Photo Location Plan**



#### **Aerial Photo of Site**



## **Location Plan**



## **Site Plan**



# E/35128 Existing and Proposed Elevations



### E/35128 Ground and First Floor Layout



#### **Photo of Application site**



#### **Photo of Application Site**















### **E/35128** Elevation Image of Proposed Conversion



### **E/35128** Elevation Image of Proposed Conversion









# E/35395 LDP- Existing Employment Area



#### **Site Plan**



|  |  |  | 8033 |
|--|--|--|------|

- 30000 -

FRONT ELEVATION



30000



SIDE ELEVATION A





























# E/35395 Planning permission E/27895



# E/35395 As built / approved comparison



BOTTLING PLANT AS CONSTRUCTED