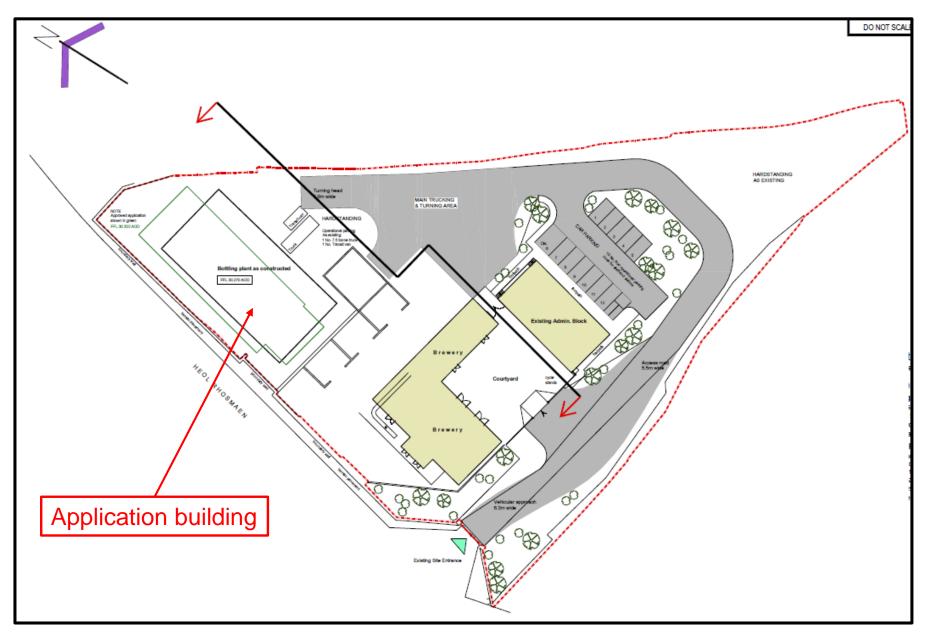

# E/35395 Planning permission E/27895

# E/35395 As built / approved comparison

BOTTLING PLANT AS CONSTRUCTED