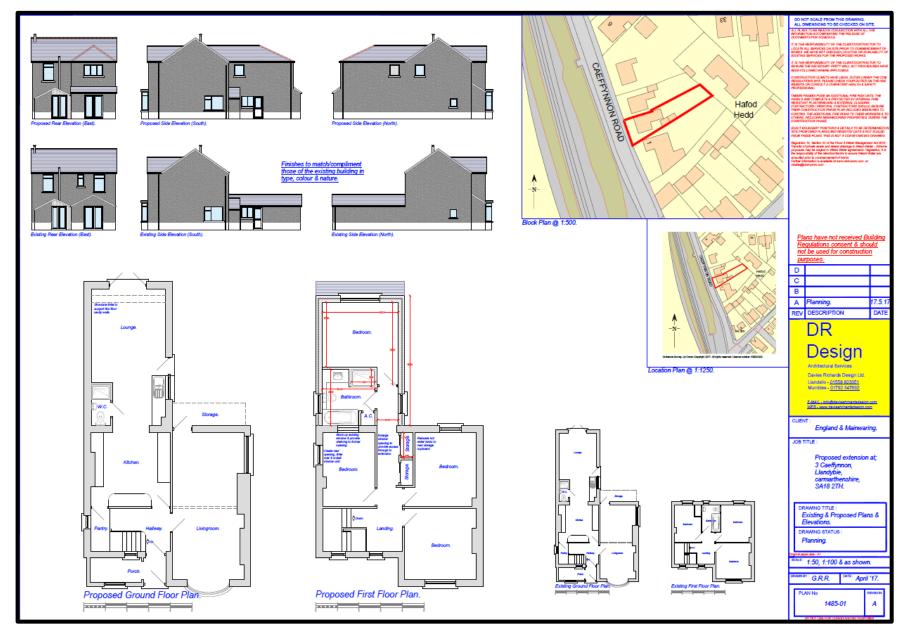

#### **SUBMITTED PLANS**

#### **SUBMITTED PLANS**

Proposed Rear Elevation (East).

Proposed Side Elevation (South).

Proposed Side Elevation (North).

Existing Side Elevation (South).

Finishes to match/compliment those of the existing building in type, colour & nature.