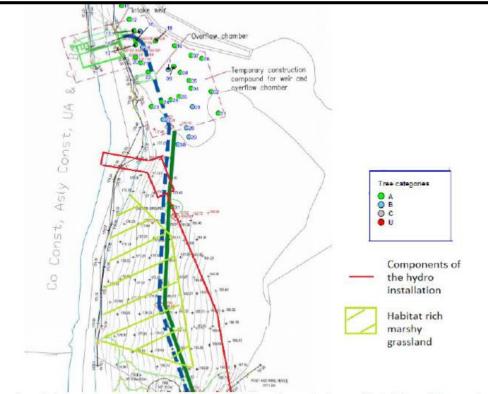

## E/34887 Overlay showing weir crest and shift of weir downstream

Overlay of the new intake and pipeline route shown in read along with habitat rich grassland and tree locations from tree survey

Photo showing the new intake location and the weir crest level