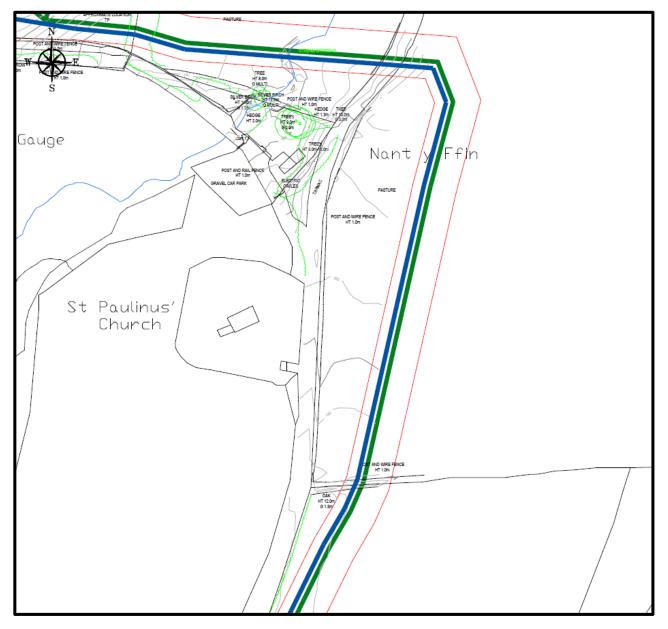

Y PWYLLGOR CYNLLUNIO

PLANNING COMMITTEE

#### **29 MEHEFIN 2017**

RHANBARTH Y DWYRAIN 29 JUNE 2017

AREA EAST



#### CEISIADAU YR ARGYMHELLIR EU BOD YN CAEL EU CYMERADWYO

#### APPLICATIONS RECOMMENDED FOR APPROVAL





## **Location Plan**



## **Location Plan**



## E/34887 Aerial Photo of Site



#### **Key Plan of HEP Route**



#### **Key Plan of HEP Route**





















#### Intake Weir showing Ponded area above



## E/3<u>4887</u>

#### **Weir Intake Sections**



#### **Weir Section Plan**



## E/34<u>887</u>

#### **Elevations of Powerhouse**



#### **Elevations of Powerhouse**



#### **Powerhouse Plan and Section**



#### Plan showing Spoil Storage Area



#### Plan showing Spoil Storage area



## E/34887 Section Plan showing Pipe Excavation



## E/34887 Overlay showing weir crest and shift of weir downstream



Overlay of the new intake and pipeline route shown in read along with habitat rich grassland and tree locations from tree survey



Photo showing the new intake location and the weir crest level

# **E/34887** Photo showing former Intake and New Syphon Intake Location



#### **Photo of Weir Intake Location**



# **E/3488