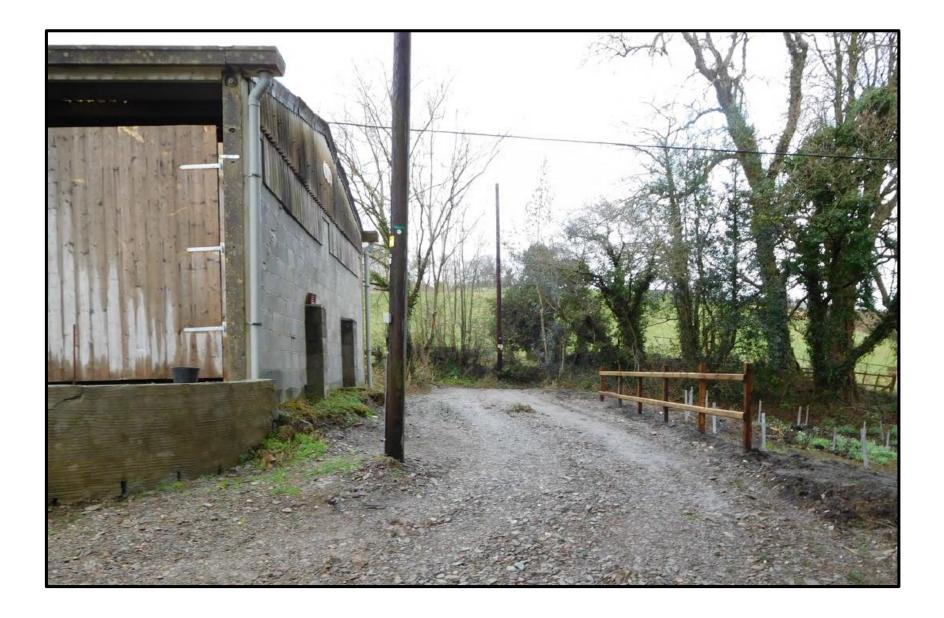

#### **SUBMITTED PLANS**



#### **SUBMITTED PLANS**



Proposed Rear Elevation (East).



Proposed Side Elevation (South).



Proposed Side Elevation (North).





Existing Side Elevation (South).

Finishes to match/compliment those of the existing building in type, colour & nature.



П

Existing Side Elevation (North).















いの言語の

## E/35434

-30













### CEISIADAU YR ARGYMHELLIR EU BOD YN CAEL EU CYMERADWYO

### APPLICATIONS RECOMMENDED FOR REFUSAL





## **Location Plan**



### **Aerial Photo Location Plan**



#### **Aerial Photo of Site**



## **Location Plan**



## **Site Plan**



# E/35128 Existing and Proposed Elevations



### E/35128 Ground and First Floor Layout



#### **Photo of Application site**



#### **Photo of Application Site**















### **E/35128** Elevation Image of Proposed Conversion



### **E/35128** Elevation Image of Proposed Conversion









# E/35395 LDP- Existing Employment Area



#### **Site Plan**



|  |  |  | 8033 |
|--|--|--|------|

- 30000 -

FRONT ELEVATION



30000



SIDE ELEVATION A





























# E/35395 Planning permission E/27895



# E/35395 As built / approved comparison



BOTTLING PLANT AS CONSTRUCTED