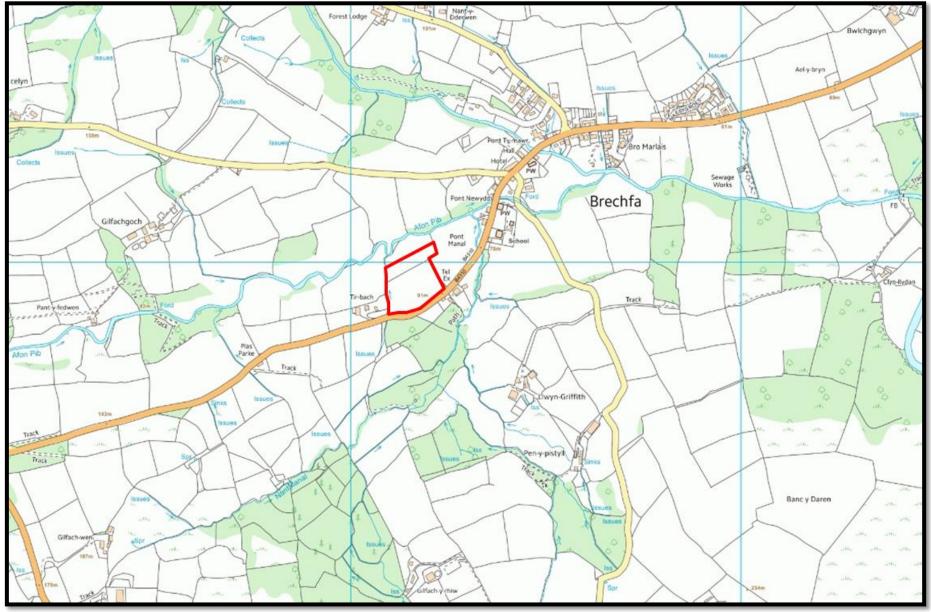

ions of Powerhouse**



#### **Powerhouse Plan and Section**



#### Plan showing Spoil Storage Area



#### Plan showing Spoil Storage area



## E/34887 Section Plan showing Pipe Excavation



## E/34887 Overlay showing weir crest and shift of weir downstream



Overlay of the new intake and pipeline route shown in read along with habitat rich grassland and tree locations from tree survey



Photo showing the new intake location and the weir crest level

# **E/34887** Photo showing former Intake and New Syphon Intake Location



#### **Photo of Weir Intake Location**



# **E/34887** Photo showing location of Proposed Weir and Ponded Reach



#### **Photo Before Weir Constructed**



#### **Photo After Weir Constructed**



#### **Photo of Pumphouse Location**





## **Location Plan**



#### **LDP Settlement Limits for Brechfa**



### **Aerial Photograph**



### **Proposed Location Plan**



### **Proposed Site Plan**



## E/35109 Proposed Access & Pedestrian track



### **Facilities Block**



### **E/35109** Application Site viewed from B4310



## E/35109 Application Site in proximity to Brechfa



## **E/35109** Application Site viewed from B4310



### **B4310 Heading Southwards**



#### **B4310 Heading Northwards**















#### **LOCATION PLAN**



#### **SITE PLAN**



#### E/35434 AERIAL PHOTO OF APPLICATION SITE





#### **SUBMITTED PLANS**



#### **SUBMITTED PLANS**



Proposed Rear Elevation (East).



Proposed Side Elevation (South).



Proposed Side Elevation (North).





Existing Side Elevation (South).

Finishes to match/compliment those of