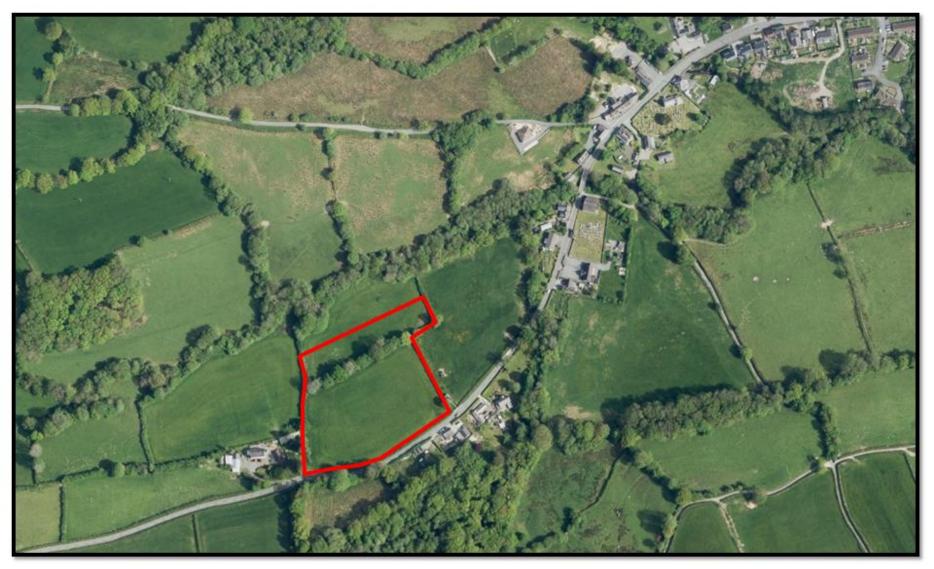

howing Spoil Storage Area



#### Plan showing Spoil Storage area



## E/34887 Section Plan showing Pipe Excavation



## E/34887 Overlay showing weir crest and shift of weir downstream



Overlay of the new intake and pipeline route shown in read along with habitat rich grassland and tree locations from tree survey



Photo showing the new intake location and the weir crest level

# **E/34887** Photo showing former Intake and New Syphon Intake Location



#### **Photo of Weir Intake Location**



# **E/34887** Photo showing location of Proposed Weir and Ponded Reach



#### **Photo Before Weir Constructed**



#### **Photo After Weir Constructed**



#### **Photo of Pumphouse Location**





## **Location Plan**



#### **LDP Settlement Limits for Brechfa**



### **Aerial Photograph**



### **Proposed Location Plan**



### **Proposed Site Plan**



## E/35109 Proposed Access & Pedestrian track



### **Facilities Block**



### **E/35109** Application Site viewed from B4310



## E/35109 Application Site in proximity to Brechfa



## **E/35109** Application Site viewed from B4310



### **B4310 Heading Southwards**



#### **B4310 Heading Northwards**















#### **LOCATION PLAN**



#### **SITE PLAN**



#### E/35434 AERIAL PHOTO OF APPLICATION SITE





#### **SUBMITTED PLANS**



#### **SUBMITTED PLANS**



Proposed Rear Elevation (East).



Proposed Side Elevation (South).



Proposed Side Elevation (North).





Existing Side Elevation (South).

Finishes to match/compliment those of the existing building in type, colour & nature.



П

Existing Side Elevat