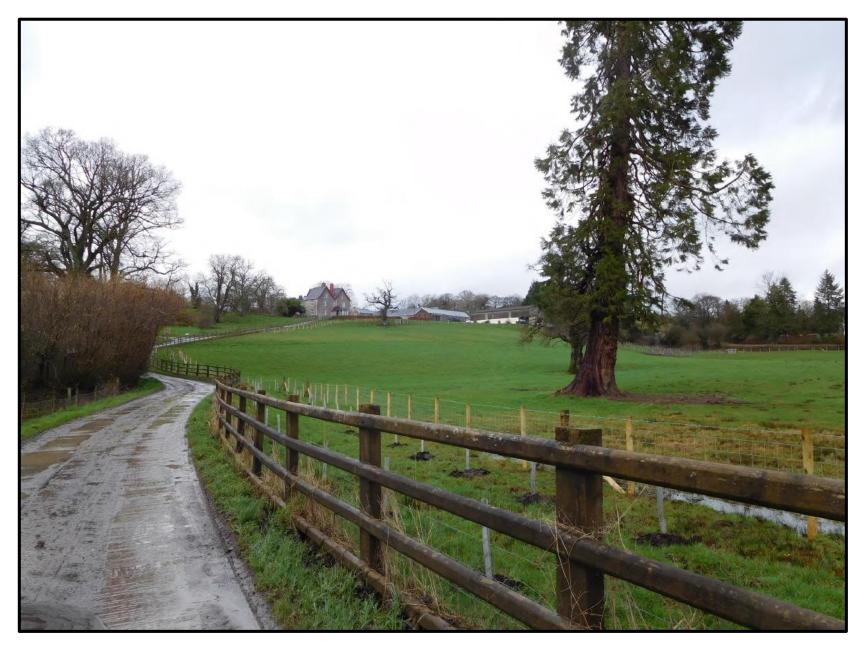

#### E/35434 AERIAL PHOTO OF APPLICATION SITE





#### **SUBMITTED PLANS**



#### **SUBMITTED PLANS**



Proposed Rear Elevation (East).



Proposed Side Elevation (South).



Proposed Side Elevation (North).





Existing Side Elevation (South).

Finishes to match/compliment those of the existing building in type, colour & nature.



П

Existing Side Elevation (North).















いの言語の

## E/35434

-30













### CEISIADAU YR ARGYMHELLIR EU BOD YN CAEL EU CYMERADWYO

### APPLICATIONS RECOMMENDED FOR REFUSAL





## **Location Plan**



### **Aerial Photo Location Plan**



#### **Aerial Photo of Site**



## **Location Plan**



## **Site Plan**



# E/35128 Existing and Proposed Elevations



### E/35128 Ground and First Floor Layout



#### **Photo of Application site**



#### **Photo of Application Site**















### **E/35128** Elevation Image of Proposed Conversion



### **E/35128** Elevation Image of Proposed Conversion









# E/35395 LDP- Existing Employment Area



#### **Site Plan**



|  |  |  | 8033 |
|--|--|--|------|

- 30000 -

FRONT ELEVATION



30000



SIDE ELEVATION A





























# E/35395 Planning permission E/27895



# E/35395 As built / approved comparison



BOTTLING PLANT AS CONSTRUCTED