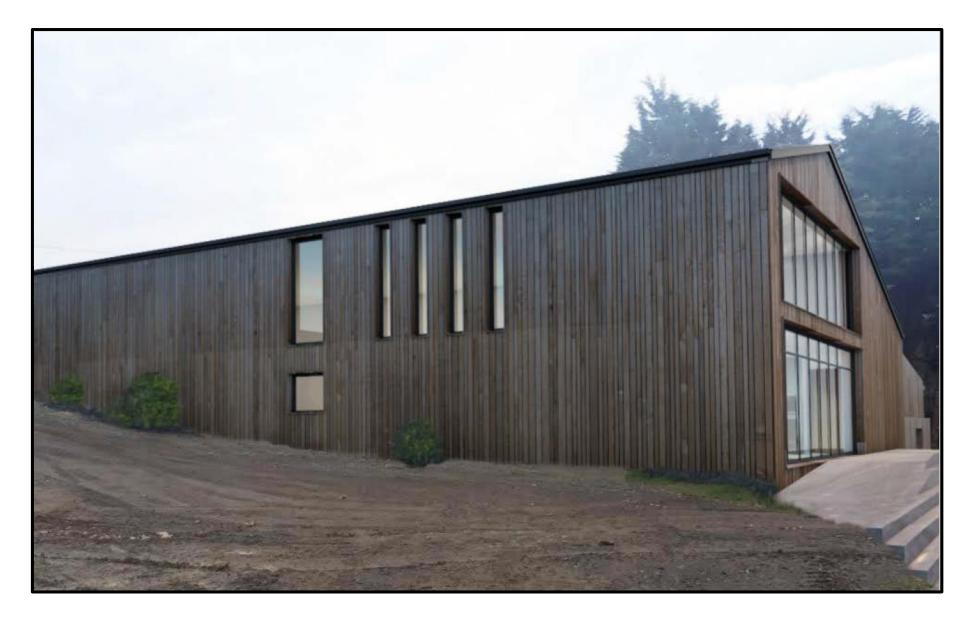

on (South).



Proposed Side Elevation (North).





Existing Side Elevation (South).

Finishes to match/compliment those of the existing building in type, colour & nature.



П

Existing Side Elevation (North).















いの言語の

## E/35434

-30













### CEISIADAU YR ARGYMHELLIR EU BOD YN CAEL EU CYMERADWYO

### APPLICATIONS RECOMMENDED FOR REFUSAL





## **Location Plan**



### **Aerial Photo Location Plan**



#### **Aerial Photo of Site**



## **Location Plan**



## **Site Plan**



# E/35128 Existing and Proposed Elevations



### E/35128 Ground and First Floor Layout



#### **Photo of Application site**



#### **Photo of Application Site**















### **E/35128** Elevation Image of Proposed Conversion



### **E/35128** Elevation Image of Proposed Conversion









# E/35395 LDP- Existing Employment Area



#### **Site Plan**



|  |  |  | 8033 |
|--|--|--|------|

- 30000 -

FRONT ELEVATION



30000



SIDE ELEVATION A





























# E/35395 Planning permission E/27895



# E/35395 As built / approved comparison



BOTTLING PLANT AS CONSTRUCTED