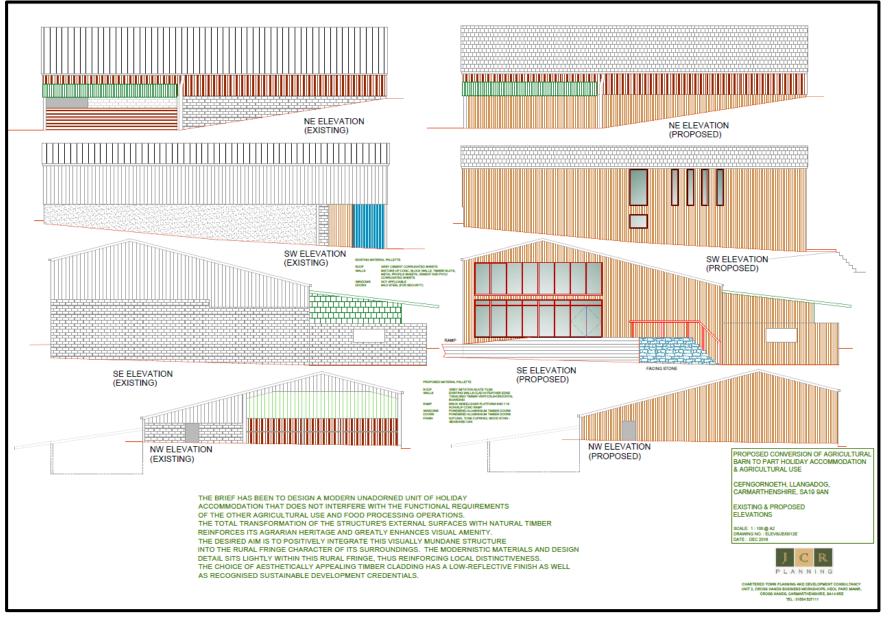

#### **SUBMITTED PLANS**

#### **SUBMITTED PLANS**

Proposed Rear Elevation (East).

Proposed Side Elevation (South).

Proposed Side Elevation (North).

Existing Side Elevation (South).

Finishes to match/compliment those of the existing building in type, colour & nature.

П

Existing Side Elevation (North).

いの言語の