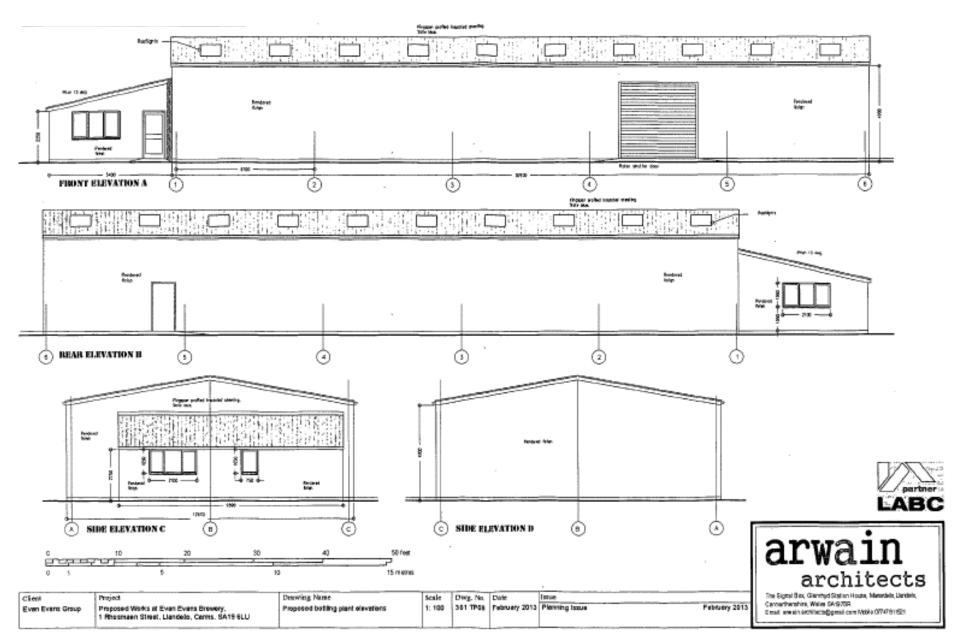

#### **Site Plan**

|  |  |  | 8033 |
|--|--|--|------|

- 30000 -

FRONT ELEVATION

30000

SIDE ELEVATION A