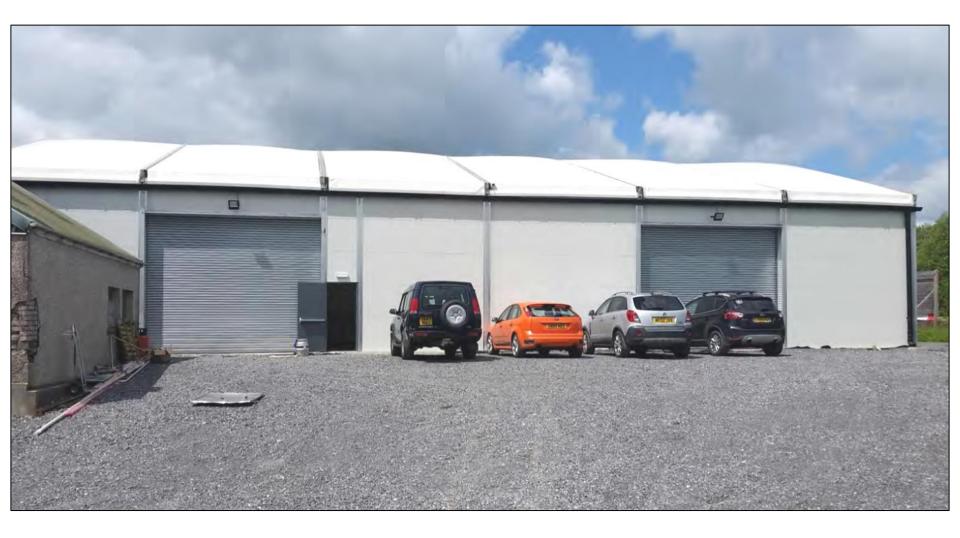

ng Side Elevation (North).















いの言語の

## E/35434

-30













### CEISIADAU YR ARGYMHELLIR EU BOD YN CAEL EU CYMERADWYO

### APPLICATIONS RECOMMENDED FOR REFUSAL





## **Location Plan**



### **Aerial Photo Location Plan**



#### **Aerial Photo of Site**



## **Location Plan**



## **Site Plan**



# E/35128 Existing and Proposed Elevations



### E/35128 Ground and First Floor Layout



#### **Photo of Application site**



#### **Photo of Application Site**















### **E/35128** Elevation Image of Proposed Conversion



### **E/35128** Elevation Image of Proposed Conversion









# E/35395 LDP- Existing Employment Area



#### **Site Plan**



|  |  |  | 8033 |
|--|--|--|------|

- 30000 -

FRONT ELEVATION



30000



SIDE ELEVATION A





























# E/35395 Planning permission E/27895



# E/35395 As built / approved comparison



BOTTLING PLANT AS CONSTRUCTED