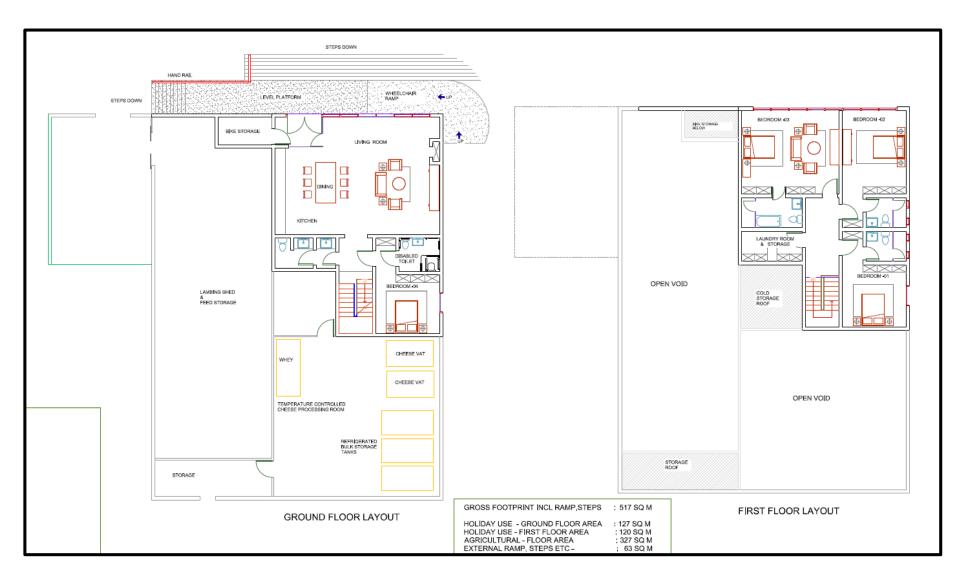

LOCATION PLAN**



#### **SITE PLAN**



#### E/35434 AERIAL PHOTO OF APPLICATION SITE





#### **SUBMITTED PLANS**



#### **SUBMITTED PLANS**



Proposed Rear Elevation (East).



Proposed Side Elevation (South).



Proposed Side Elevation (North).





Existing Side Elevation (South).

Finishes to match/compliment those of the existing building in type, colour & nature.



П

Existing Side Elevation (North).















いの言語の

## E/35434

-30













### CEISIADAU YR ARGYMHELLIR EU BOD YN CAEL EU CYMERADWYO

### APPLICATIONS RECOMMENDED FOR REFUSAL





## **Location Plan**



### **Aerial Photo Location Plan**



#### **Aerial Photo of Site**



## **Location Plan**



## **Site Plan**



# E/35128 Existing and Proposed Elevations



### E/35128 Ground and First Floor Layout



#### **Photo of Application site**



#### **Photo of Application Site**















### **E/35128** Elevation Image of Proposed Conversion



### **E/35128** Elevation Image of Proposed Conversion









# E/35395 LDP- Existing Employment Area



#### **Site Plan**



|  |  |  | 8033 |
|--|--|--|------|

- 30000 -

FRONT ELEVATION



30000



SIDE ELEVATION A





























# E/35395 Planning permission E/27895



# E/35395 As built / approved comparison



BOTTLING PLANT AS CONSTRUCTED