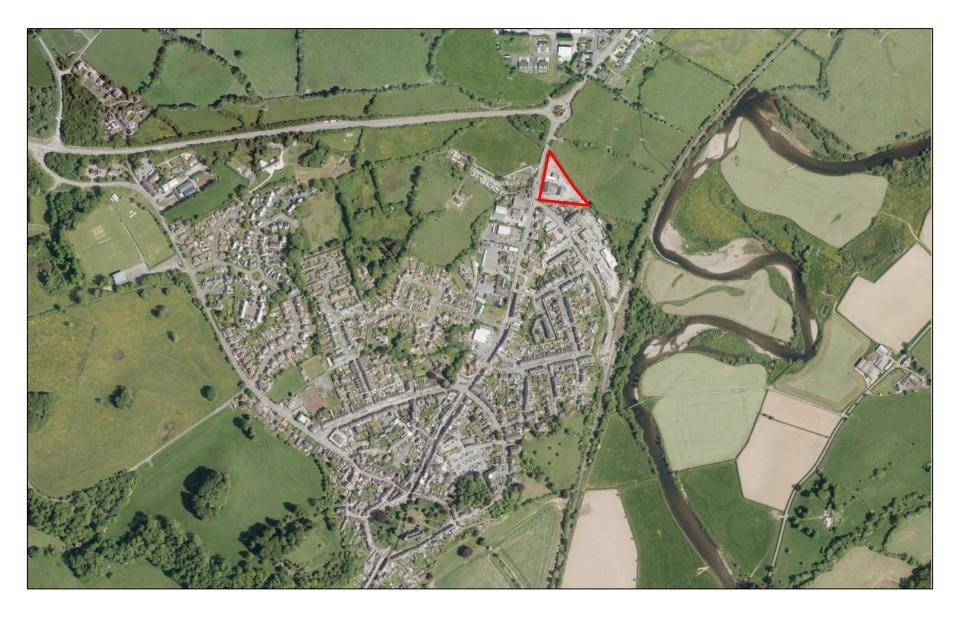

South).



Proposed Side Elevation (North).





Existing Side Elevation (South).

Finishes to match/compliment those of the existing building in type, colour & nature.



П

Existing Side Elevation (North).















いの言語の

## E/35434

-30













### CEISIADAU YR ARGYMHELLIR EU BOD YN CAEL EU CYMERADWYO

### APPLICATIONS RECOMMENDED FOR REFUSAL





## **Location Plan**



### **Aerial Photo Location Plan**



#### **Aerial Photo of Site**



## **Location Plan**



## **Site Plan**



# E/35128 Existing and Proposed Elevations



### E/35128 Ground and First Floor Layout



#### **Photo of Application site**



#### **Photo of Application Site**















### **E/35128** Elevation Image of Proposed Conversion



### **E/35128** Elevation Image of Proposed Conversion









# E/35395 LDP- Existing Employment Area



#### **Site Plan**



|  |  |  | 8033 |
|--|--|--|------|

- 30000 -

FRONT ELEVATION



30000



SIDE ELEVATION A





























# E/35395 Planning permission E/27895



# E/35395 As built / approved comparison



BOTTLING PLANT AS CONSTRUCTED